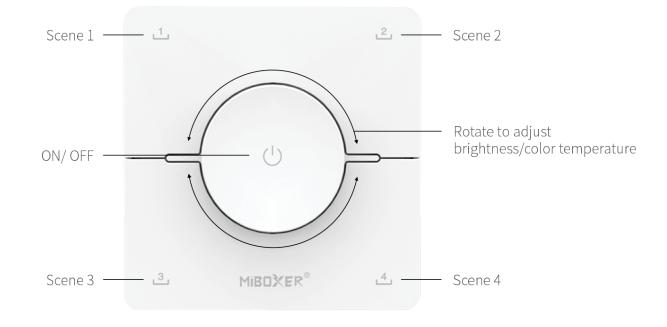

2.4GHz                                     |
|                               | Control Distance          | 30m                                        |
|                               | Modulation Method         | GFSK                                       |
|                               | Operating Temperature     | -10 to 40°C                                |
| Dimensions                    | 3.39 x 3.39 x 1.02 inches |                                            |
|                               | 86 x 86 x 26mm            |                                            |
| Approvals                     | RoHS                      |                                            |

## **PRODUCT CODES**

CNTRL-4Z-CCT-RWP-WH (White) CNTRL-4Z-CCT-RWP-BK (Black)







## **FUNCTIONAL DIAGRAM**