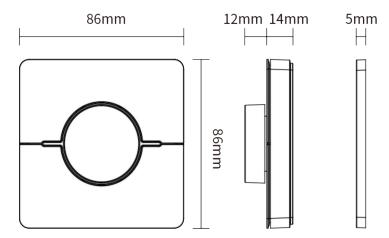

## COMPATIBLE FIXTURES

- Please refer to the 'LED Controllers List' section on page 163
- To be used with CCT controllers

| SPECIFICATIONS SPECIFICATIONS |                           |                                            |
|-------------------------------|---------------------------|--------------------------------------------|
| Product Code                  |                           | CNTRL-4Z-CCT-RWP-WH OR CNTRL-4Z-CCT-RWP-BK |
| Electrical                    | Working Voltage           | 3V (AAA * 2PCS)                            |
|                               | Standby Power Consumption | 6 Microamperes                             |
|                               | Transmitting Power        | 6dBm                                       |
| Specs                         | RF                        | 2.4GHz                                     |
|                               | Control Distance          | 30m                                        |
|                               | Modulation Method         | GFSK                                       |
|                               | Operating Temperature     | -10 to 40°C                                |
| Dimensions                    | 3.39 x 3.39 x 1.02 inches |                                            |
|                               | 86 x 86 x 26mm            |                                            |
| Approvals                     | RoHS                      |                                            |