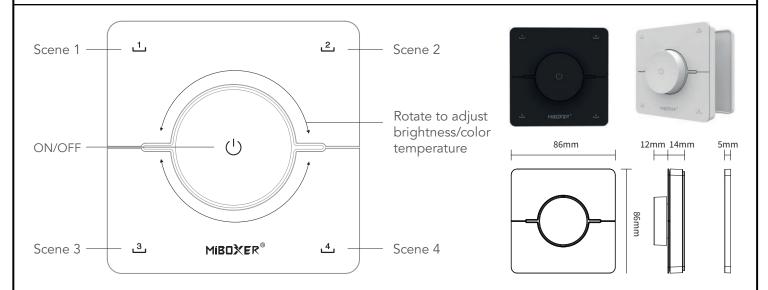

## **Rotating CCT Scene Remote**

This compact remote uses 2.4GHz wireless technology with a 30m range to control brightness and color temperature. It supports four scene presets, simultaneous device control, a rotating dial for adjustments, and magnetic mounting. Available in black or white.