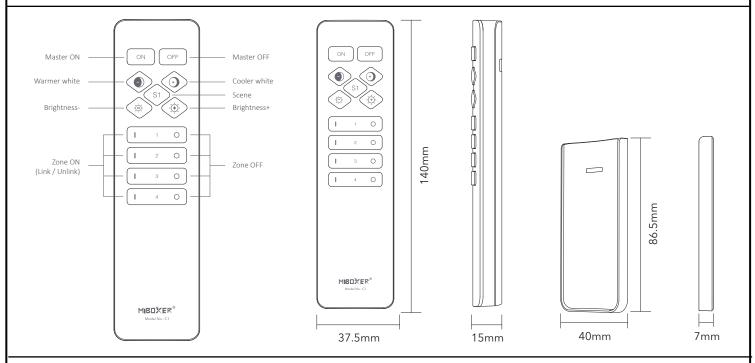

## 4 Zone CCT Remote (Color Temperature Remote)

This remote uses 2.4GHz RF technology for low power consumption, a 30m range, and strong anti-interference. It controls color temperature and brightness across four zones, with a magnetic base for secure installation and a compact, portable design for customizable lighting scenes.