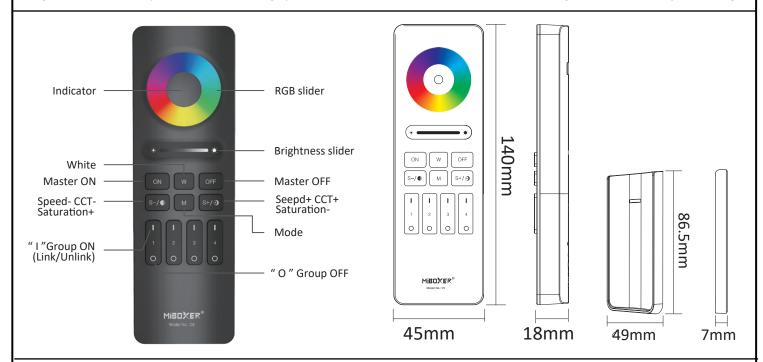

## 4-Zone RGB+CCT Remote

This advanced remote uses 2.4GHz RF for precise control up to 30m, supporting four zones and RGB+CCT lighting. It adjusts brightness, color, temperature, and flashing speed, offers 16 million colors, and includes a magnetic base for easy mounting.

| Specifications            |                 |  |
|---------------------------|-----------------|--|
| Working Voltage           | 3V (AAA * 2PCS) |  |
| Standby Power Consumption | 15 Microamperes |  |
| Transmitting Power        | 6dBm            |  |
| RF                        | 2.4GHz          |  |
| Control Distance          | 30m             |  |
| Modulation Method         | GFSK            |  |
| Operating Temperature     | -10 to 40°C     |  |
| Approvals                 | RoHS            |  |