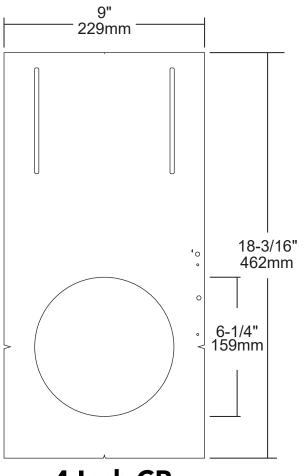

## DOWN LIGHT CONSTRUCTION PLATES

DL-FR-CP-4 DL-FR-CP-6

6-1/2" 165mm 13-1/4" 337mm

6-1/4" 159mm

6 Inch CP

4 Inch CP

| SPECIFI  | CATIONS                     | NOTE                   |  |
|----------|-----------------------------|------------------------|--|
| Material | Galvanized Iron Sheet Metal | Sold separately (each) |  |
| Size     | 4" and 6"                   | Sold separately (each) |  |