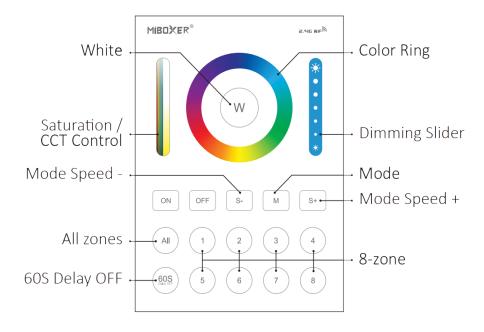

## FUNCTIONAL DIAGRAM

NOTE: When touching the button, LED indicating lamp will flash once with different sound Touch slider with no sound).