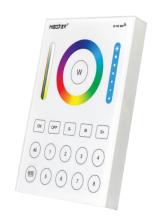

## 8 Zone RGB+CCT Wall Panel Remote

Control up to 8 zones with 16 million colours, adjustable saturation, colour temperature, and brightness. Features a high-precision capacitive touch IC and 2.4G RF wireless transmission technology. Offers a control distance of up to 30 metres.

## **FEATURES**

- Adopt a high precision capacitive touch IC.
- 2.4G RF wireless transmission technology.
- Control distance: 30m.
- 16 million colours.
- Brightness, colour temperature and saturation adjustable.