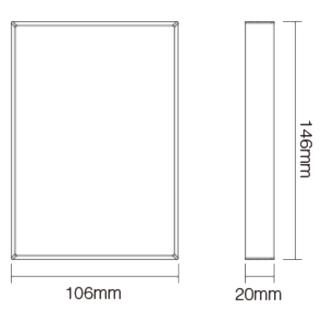

## COMPATIBLE FIXTURES —

- Please refer to the 'LED Controllers List' section on page 163
- This remote is compatible with CNTRL-RGBCCT controller

| SPECIFICATIONS |                           |                                                        |
|----------------|---------------------------|--------------------------------------------------------|
| Product Code   |                           | CNTRL-8Z-RGBCCT-WP                                     |
| Electrical     | Working Voltage           | 3V (AAA * 2PCS) / DC3.3V                               |
|                | Standby Power Consumption | 30 Microamperes                                        |
|                | Transmitting Power        | 6dBm                                                   |
| Specs          | Control Distance          | 30m                                                    |
|                | Transmission Frequency    | 2400-2483.5MHz                                         |
|                | Modulation Method         | GFSK                                                   |
|                | Material                  | Elegant stalinite panel and high-precision touching IC |
|                | Operating Temperature     | -20 to 60°C                                            |
| Dimensions     | 4.17 x 5.75 x 0.79 inches |                                                        |
|                | 106 x 146 x 20mm          |                                                        |
| Approvals      | RoHS                      |                                                        |

**PRODUCT CODES** 

CNTRL-8Z-RGBCCT-WP

DIAGRAM