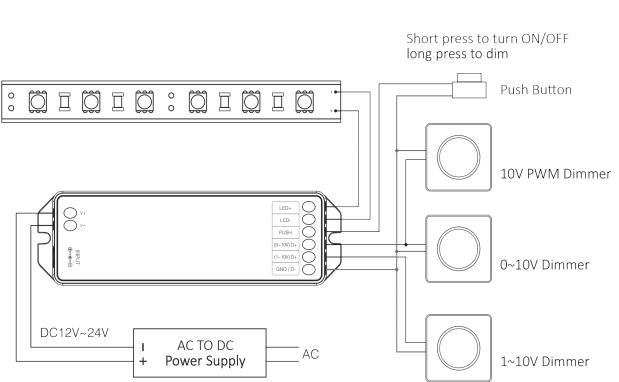

#### DIAGRAM

## Please refer to the 'LED Controllers

COMPATIBLE FIXTURES

List' section on page 163

CONNECTION DIAGRAM

Product Code CNTRL-0-10V-DIM DC12-48V Input Voltage **Output Current** Max 12A Electrical **Output Power** 144-576W 0~10V/1~10V/10VPWM/PUSH Dimming Output Type **Control Signal** 2.4GHz RF **Control Distance** 30m IP Rating IP20 Specs 0.1% - 100% **Dimming Range Operating Temperature** -10 to 40°C 1.50 x 4.88 x 0.87 inches Dimensions 38 x 124 x 22mm RoHS Approvals