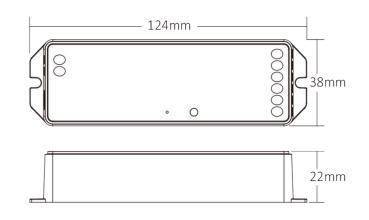

## Please refer to the 'LED Controllers

COMPATIBLE FIXTURES

List' section on page 163

CONNECTION DIAGRAM

Product Code CNTRL-0-10V-DIM DC12-48V Input Voltage **Output Current** Max 12A Electrical **Output Power** 144-576W 0~10V/1~10V/10VPWM/PUSH Dimming Output Type **Control Signal** 2.4GHz RF **Control Distance** 30m IP Rating IP20 Specs 0.1% - 100% **Dimming Range Operating Temperature** -10 to 40°C 1.50 x 4.88 x 0.87 inches Dimensions 38 x 124 x 22mm RoHS Approvals