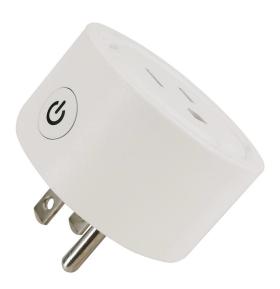

## **Smart WIFI socket**

## Parameters:

| Wireless type: | WIFI 2.4GHz 802.11b/g/n |
|----------------|-------------------------|
| Humidity:      | <80%                    |
| Material:      | ABS+PC                  |
| Rated voltage: | AC 100-240V             |
| Rated current: | 10A/13A/16A(Max)        |
| Working Temp:  | -20°C -+50°C            |