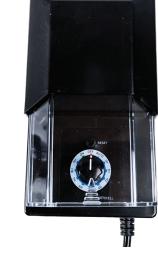

## FEATURES

- Composite body
- Built-in mechanical timer
- Built-in photocell
- 12V/100W output, 120V input
- Transparent sliding lid design
- Overload protection
- IP65 weatherproof

- 72"SJT(W) cable, heavy gauge, grounded and water resistant power cord with molded plug
- 50,000 hour life
- 2 comm terminals
- 12V, 15V terminals
- 15 years warranty
- 7.5" by 4.4" by 4.5"

| SPECIFICATIONS |                          |                                                            |
|----------------|--------------------------|------------------------------------------------------------|
| Product Code   | ACC-TR-100W              |                                                            |
| Electrical     | Input Voltage            | 120V                                                       |
|                | Output Voltage           | 12V AC                                                     |
|                | Power                    | 100W                                                       |
|                | Max Output Current       | 8.5A                                                       |
| Specs          | Colour Temperature       | Cool White 98 lumens @ 5500K; Warm White 95 lumens @ 2700K |
|                | Life Span                | 50,000 Hours                                               |
| Design         | Dimensions (Inches)      | 7.5 x 4.33"                                                |
|                | Dimensions (Millimeters) | 190 x 110mm                                                |
|                | Finish                   | Black                                                      |
|                | Material                 | Composite                                                  |
|                | Operating Temperature    | -20 to 40°C                                                |
|                | Mounting                 | On Wall                                                    |
|                | IP Rating                | IP65                                                       |
| Warranty       | 15 years                 |                                                            |
| Approvals      | cETLus                   |                                                            |