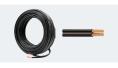

DIAGRAM

ACCESSORIES

ACC-12G-2C-BUR Landscape burial wire, 12G, 2C - 500ft spool

ACC-12G-2C-BUR-XX Landscape burial wire, 12G, 2C - custom cuts