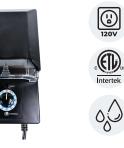

## 12V AC, 100W Transformer

A small transformer for smaller installations. Comes with built in photocell and mechanical timer.

## FEATURES

- Composite body
- Built-in mechanical timer
- Built-in photocell
- 12V/100W output, 120V input
- Transparent sliding lid design
- Overload protection
- IP65 weatherproof

- 72"SJT(W) cable, heavy gauge, grounded and water resistant power cord with molded plug
- 50,000 hour life
- 2 comm terminals
- 12V, 15V terminals
- 15 years warranty
- 7.5" by 4.4" by 4.5"

| SPECIFICATIONS |                          |                                                            |
|----------------|--------------------------|------------------------------------------------------------|
| Product Code   | ACC-TR-100W              |                                                            |
| Electrical     | Input Voltage            | 120V                                                       |
|                | Output Voltage           | 12V AC                                                     |
|                | Power                    | 100W                                                       |
|                | Max Output Current       | 8.5A                                                       |
| Specs          | Colour Temperature       | Cool White 98 lumens @ 5500K; Warm White 95 lumens @ 2700K |
|                | Life Span                | 50,000 Hours                                               |
| Design         | Dimensions (Inches)      | 7.5 x 4.33"                                                |
|                | Dimensions (Millimeters) | 190 x 110mm                                                |
|                | Finish                   | Black                                                      |
|                | Material                 | Composite                                                  |
|                | Operating Temperature    | -20 to 40°C                                                |
|                | Mounting                 | On Wall                                                    |
|                | IP Rating                | IP65                                                       |
| Warranty       | 15 years                 |                                                            |
| Approvals      | cETLus                   |                                                            |