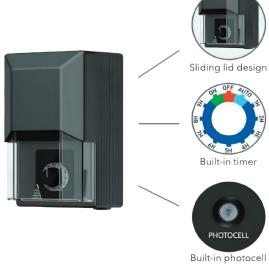

## FEATURES

- Composite body
- Built-in mechanical timer
- Built-in photocell
- 12V/100W output, 120V input
- Transparent sliding lid design
- Overload protection
- IP65 weatherproof

- 72"SJT(W) cable, heavy gauge, grounded and water resistant power cord with molded plug
- 50,000 hour life
- 2 comm terminals
- 12V, 15V terminals
- 15 years warranty
- 7.5" by 4.4" by 4.5"

DIAGRAM

ACCESSORIES

ACC-12G-2C-BUR Landscape burial wire, 12G, 2C - 500ft spool

ACC-12G-2C-BUR-XX Landscape burial wire, 12G, 2C - custom cuts