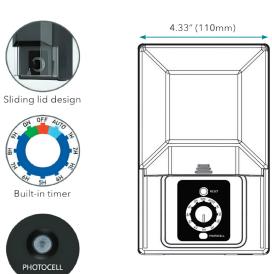

## FEATURES

- Composite body
- Built-in mechanical timer
- Built-in photocell
- 12V/100W output, 120V input
- Transparent sliding lid design
- Overload protection
- IP65 weatherproof

- 72"SJT(W) cable, heavy gauge, grounded and water resistant power cord with molded plug
- 50,000 hour life
- 2 comm terminals
- 12V, 15V terminals
- 15 years warranty
- 7.5" by 4.4" by 4.5"

| SPECIFICATIONS |                          |                                                            |
|----------------|--------------------------|------------------------------------------------------------|
| Product Code   | ACC-TR-100W              |                                                            |
| Electrical     | Input Voltage            | 120V                                                       |
|                | Output Voltage           | 12V AC                                                     |
|                | Power                    | 100W                                                       |
|                | Max Output Current       | 8.5A                                                       |
| Specs          | Colour Temperature       | Cool White 98 lumens @ 5500K; Warm White 95 lumens @ 2700K |
|                | Life Span                | 50,000 Hours                                               |
| Design         | Dimensions (Inches)      | 7.5 x 4.33"                                                |
|                | Dimensions (Millimeters) | 190 x 110mm                                                |
|                | Finish                   | Black                                                      |
|                | Material                 | Composite                                                  |
|                | Operating Temperature    | -20 to 40°C                                                |
|                | Mounting                 | On Wall                                                    |
|                | IP Rating                | IP65                                                       |
| Warranty       | 15 years                 |                                                            |
| Approvals      | cETLus                   |                                                            |

DIAGRAM

ACCESSORIES

ACC-12G-2C-BUR Landscape burial wire, 12G, 2C - 500ft spool

ACC-12G-2C-BUR-XX Landscape burial wire, 12G, 2C - custom cuts