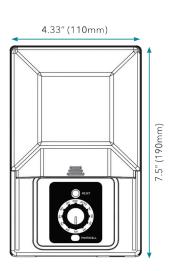

### **FEATURES**

- Composite body
- Built-in mechanical timer
- Built-in photocell
- 12V/100W output, 120V input
- Transparent sliding lid design
- Overload protection
- IP65 weatherproof

- 72"SJT(W) cable, heavy gauge, grounded and water resistant power cord with molded plug
- 50,000 hour life
- 2 comm terminals
- 12V, 15V terminals
- 15 years warranty
- 7.5" by 4.4" by 4.5"

|              |                          | SPECIFICATIONS                                             |
|--------------|--------------------------|------------------------------------------------------------|
| Product Code | ACC-TR-100W              |                                                            |
| Electrical   | Input Voltage            | 120V                                                       |
|              | Output Voltage           | 12V AC                                                     |
|              | Power                    | 100W                                                       |
|              | Max Output Current       | 8.5A                                                       |
| Specs        | Colour Temperature       | Cool White 98 lumens @ 5500K; Warm White 95 lumens @ 2700K |
|              | Life Span                | 50,000 Hours                                               |
| Design       | Dimensions (Inches)      | 7.5 x 4.33"                                                |
|              | Dimensions (Millimeters) | 190 x 110mm                                                |
|              | Finish                   | Black                                                      |
|              | Material                 | Composite                                                  |
|              | Operating Temperature    | -20 to 40°C                                                |
|              | Mounting                 | On Wall                                                    |
|              | IP Rating                | IP65                                                       |
| Warranty     | 15 years                 |                                                            |
| Approvals    | cETLus                   |                                                            |

### DIAGRAM