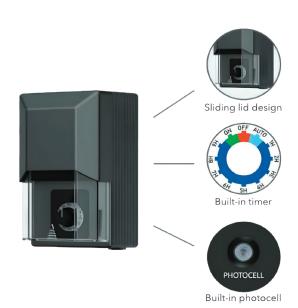

### **FEATURES**

- Composite body
- Built-in mechanical timer
- Built-in photocell
- 12V/100W output, 120V input
- Transparent sliding lid design
- Overload protection
- IP65 weatherproof

- 72"SJT(W) cable, heavy gauge, grounded and water resistant power cord with molded plug
- 50,000 hour life
- 2 comm terminals
- 12V, 15V terminals
- 15 years warranty
- 7.5" by 4.4" by 4.5"