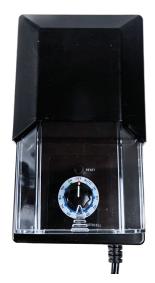

## 12V AC, 100W Transformer

A small transformer for smaller installations. Comes with built in photocell and mechanical timer.

### **FEATURES**

- Composite body
- Built-in mechanical timer
- Built-in photocell
- 12V/100W output, 120V input
- Transparent sliding lid design
- Overload protection
- IP65 weatherproof

- 72"SJT(W) cable, heavy gauge, grounded and water resistant power cord with molded plug
- 50,000 hour life
- 2 comm terminals
- 12V, 15V terminals
- 15 years warranty
- 7.5" by 4.4" by 4.5"