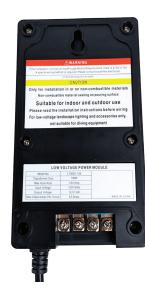

### **FEATURES**

- Composite body
- Built-in mechanical timer
- Built-in photocell
- 12V/100W output, 120V input
- Transparent sliding lid design
- Overload protection
- IP65 weatherproof

- 72"SJT(W) cable, heavy gauge, grounded and water resistant power cord with molded plug
- 50,000 hour life
- 2 comm terminals
- 12V, 15V terminals
- 15 years warranty
- 7.5" by 4.4" by 4.5"

|              |                          | SPECIFICATIONS                                             |
|--------------|--------------------------|------------------------------------------------------------|
| Product Code | ACC-TR-100W              |                                                            |
| Electrical   | Input Voltage            | 120V                                                       |
|              | Output Voltage           | 12V AC                                                     |
|              | Power                    | 100W                                                       |
|              | Max Output Current       | 8.5A                                                       |
| Specs        | Colour Temperature       | Cool White 98 lumens @ 5500K; Warm White 95 lumens @ 2700K |
|              | Life Span                | 50,000 Hours                                               |
| Design       | Dimensions (Inches)      | 7.5 x 4.33"                                                |
|              | Dimensions (Millimeters) | 190 x 110mm                                                |
|              | Finish                   | Black                                                      |
|              | Material                 | Composite                                                  |
|              | Operating Temperature    | -20 to 40°C                                                |
|              | Mounting                 | On Wall                                                    |
|              | IP Rating                | IP65                                                       |
| Warranty     | 15 years                 |                                                            |
| Approvals    | cETLus                   |                                                            |