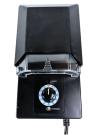

## 12V AC, 100W Transformer

A small transformer for smaller installations. Comes with built in photocell and mechanical timer.

### **FEATURES**

- Composite body
- Built-in mechanical timer
- Built-in photocell
- 12V/100W output, 120V input
- Transparent sliding lid design
- Overload protection
- IP65 weatherproof

- 72"SJT(W) cable, heavy gauge, grounded and water resistant power cord with molded plug
- 50,000 hour life
- 2 comm terminals
- 12V, 15V terminals
- 15 years warranty
- 7.5" by 4.4" by 4.5"