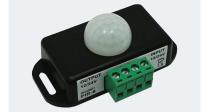

| Product                  | Description                                            |
|--------------------------|--------------------------------------------------------|
| SENSORS                  |                                                        |
| LV-SPIR-1CH-LV           | PIR Motion Sensor, 1 Channel, 12/24V DC                |
| CONTROLLERS & AMPLIFIERS |                                                        |
| LT-WIFI-AMP              | WiFi Signal Amplifier for RGB, RGBW, CCT               |
| LT-WIFI-CTRL             | WiFi Controller for RGB, RGBW, CCT                     |
| LT-WIFI-RM               | Remote for LT-WIFI-CTRL                                |
| LV-ZJFFS-3CH-6INW        | Signal Amplifier for RGB 12/24V DC, 3 channel, outdoor |
| LV-RF103                 | Wireless RF mini RGB controller 24V, 96W               |
| LV-RF103-EXHS            | 6" RF Extension Cable, for RGB LED Hard Strip          |
| LT-11S-RF                | RF Touch Control controller for RGBW                   |
| LT-490A                  | Signal Amplifier for RGB-W 12/24V DC                   |

LV-SPIR-1CH-LV

LT-WIFI-AMP

LT-WIFI-CTRL

LV-ZJFFS-3CH-6INW

LV-RF103

LT-11S-RF

LT-490A

2