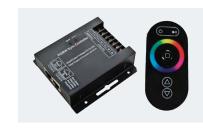

| Product                  | Description                                            |
|--------------------------|--------------------------------------------------------|
| SENSORS                  |                                                        |
| LV-SPIR-1CH-LV           | PIR Motion Sensor, 1 Channel, 12/24V DC                |
| CONTROLLERS & AMPLIFIERS |                                                        |
| LT-WIFI-AMP              | WiFi Signal Amplifier for RGB, RGBW, CCT               |
| LT-WIFI-CTRL             | WiFi Controller for RGB, RGBW, CCT                     |
| LT-WIFI-RM               | Remote for LT-WIFI-CTRL                                |
| LV-ZJFFS-3CH-6INW        | Signal Amplifier for RGB 12/24V DC, 3 channel, outdoor |
| LV-RF103                 | Wireless RF mini RGB controller 24V, 96W               |
| LV-RF103-EXHS            | 6" RF Extension Cable, for RGB LED Hard Strip          |
| LT-11S-RF                | RF Touch Control controller for RGBW                   |
| LT-490A                  | Signal Amplifier for RGB-W 12/24V DC                   |

LV-SPIR-1CH-LV

LT-WIFI-AMP

LT-WIFI-CTRL

LV-ZJFFS-3CH-6INW

LV-RF103

LT-11S-RF

LT-490A

2