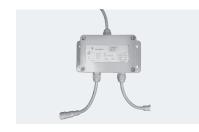

| Product                  | Description                                            |
|--------------------------|--------------------------------------------------------|
| SENSORS                  |                                                        |
| LV-SPIR-1CH-LV           | PIR Motion Sensor, 1 Channel, 12/24V DC                |
| CONTROLLERS & AMPLIFIERS |                                                        |
| LT-WIFI-AMP              | WiFi Signal Amplifier for RGB, RGBW, CCT               |
| LT-WIFI-CTRL             | WiFi Controller for RGB, RGBW, CCT                     |
| LT-WIFI-RM               | Remote for LT-WIFI-CTRL                                |
| LV-ZJFFS-3CH-6INW        | Signal Amplifier for RGB 12/24V DC, 3 channel, outdoor |
| LV-RF103                 | Wireless RF mini RGB controller 24V, 96W               |
| LV-RF103-EXHS            | 6" RF Extension Cable, for RGB LED Hard Strip          |
| LT-11S-RF                | RF Touch Control controller for RGBW                   |
| LT-490A                  | Signal Amplifier for RGB-W 12/24V DC                   |

LV-SPIR-1CH-LV

LT-WIFI-AMP

LT-WIFI-CTRL

LV-ZJFFS-3CH-6INW

LV-RF103

LT-11S-RF

LT-490A

2