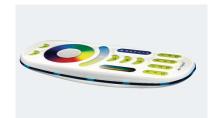

| Product                  | Description                                            |
|--------------------------|--------------------------------------------------------|
| SENSORS                  |                                                        |
| LV-SPIR-1CH-LV           | PIR Motion Sensor, 1 Channel, 12/24V DC                |
| CONTROLLERS & AMPLIFIERS |                                                        |
| LT-WIFI-AMP              | WiFi Signal Amplifier for RGB, RGBW, CCT               |
| LT-WIFI-CTRL             | WiFi Controller for RGB, RGBW, CCT                     |
| LT-WIFI-RM               | Remote for LT-WIFI-CTRL                                |
| LV-ZJFFS-3CH-6INW        | Signal Amplifier for RGB 12/24V DC, 3 channel, outdoor |
| LV-RF103                 | Wireless RF mini RGB controller 24V, 96W               |
| LV-RF103-EXHS            | 6" RF Extension Cable, for RGB LED Hard Strip          |
| LT-11S-RF                | RF Touch Control controller for RGBW                   |
| LT-490A                  | Signal Amplifier for RGB-W 12/24V DC                   |

LV-SPIR-1CH-LV

LT-WIFI-AMP

LT-WIFI-CTRL

LV-ZJFFS-3CH-6INW

LV-RF103

LT-11S-RF

LT-490A

2