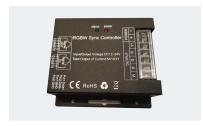

| Product                  | Description                                            |
|--------------------------|--------------------------------------------------------|
| SENSORS                  |                                                        |
| LV-SPIR-1CH-LV           | PIR Motion Sensor, 1 Channel, 12/24V DC                |
| CONTROLLERS & AMPLIFIERS |                                                        |
| LT-WIFI-AMP              | WiFi Signal Amplifier for RGB, RGBW, CCT               |
| LT-WIFI-CTRL             | WiFi Controller for RGB, RGBW, CCT                     |
| LT-WIFI-RM               | Remote for LT-WIFI-CTRL                                |
| LV-ZJFFS-3CH-6INW        | Signal Amplifier for RGB 12/24V DC, 3 channel, outdoor |
| LV-RF103                 | Wireless RF mini RGB controller 24V, 96W               |
| LV-RF103-EXHS            | 6" RF Extension Cable, for RGB LED Hard Strip          |
| LT-11S-RF                | RF Touch Control controller for RGBW                   |
| LT-490A                  | Signal Amplifier for RGB-W 12/24V DC                   |