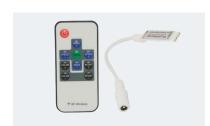

| Product                  | Description                                            |
|--------------------------|--------------------------------------------------------|
| SENSORS                  |                                                        |
| LV-SPIR-1CH-LV           | PIR Motion Sensor, 1 Channel, 12/24V DC                |
| CONTROLLERS & AMPLIFIERS |                                                        |
| LT-WIFI-AMP              | WiFi Signal Amplifier for RGB, RGBW, CCT               |
| LT-WIFI-CTRL             | WiFi Controller for RGB, RGBW, CCT                     |
| LT-WIFI-RM               | Remote for LT-WIFI-CTRL                                |
| LV-ZJFFS-3CH-6INW        | Signal Amplifier for RGB 12/24V DC, 3 channel, outdoor |
| LV-RF103                 | Wireless RF mini RGB controller 24V, 96W               |
| LV-RF103-EXHS            | 6" RF Extension Cable, for RGB LED Hard Strip          |
| LT-11S-RF                | RF Touch Control controller for RGBW                   |
| LT-490A                  | Signal Amplifier for RGB-W 12/24V DC                   |

LV-SPIR-1CH-LV

LT-WIFI-AMP

LT-WIFI-CTRL

LV-ZJFFS-3CH-6INW

LV-RF103

LT-11S-RF

LT-490A

2