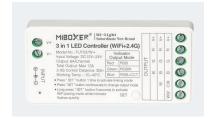

| Product                  | Description                                            |
|--------------------------|--------------------------------------------------------|
| SENSORS                  |                                                        |
| LV-SPIR-1CH-LV           | PIR Motion Sensor, 1 Channel, 12/24V DC                |
| CONTROLLERS & AMPLIFIERS |                                                        |
| LT-WIFI-AMP              | WiFi Signal Amplifier for RGB, RGBW, CCT               |
| LT-WIFI-CTRL             | WiFi Controller for RGB, RGBW, CCT                     |
| LT-WIFI-RM               | Remote for LT-WIFI-CTRL                                |
| LV-ZJFFS-3CH-6INW        | Signal Amplifier for RGB 12/24V DC, 3 channel, outdoor |
| LV-RF103                 | Wireless RF mini RGB controller 24V, 96W               |
| LV-RF103-EXHS            | 6" RF Extension Cable, for RGB LED Hard Strip          |
| LT-11S-RF                | RF Touch Control controller for RGBW                   |
| LT-490A                  | Signal Amplifier for RGB-W 12/24V DC                   |

LV-SPIR-1CH-LV

LT-WIFI-AMP

LT-WIFI-CTRL

LV-ZJFFS-3CH-6INW

LV-RF103

LT-11S-RF

LT-490A

2