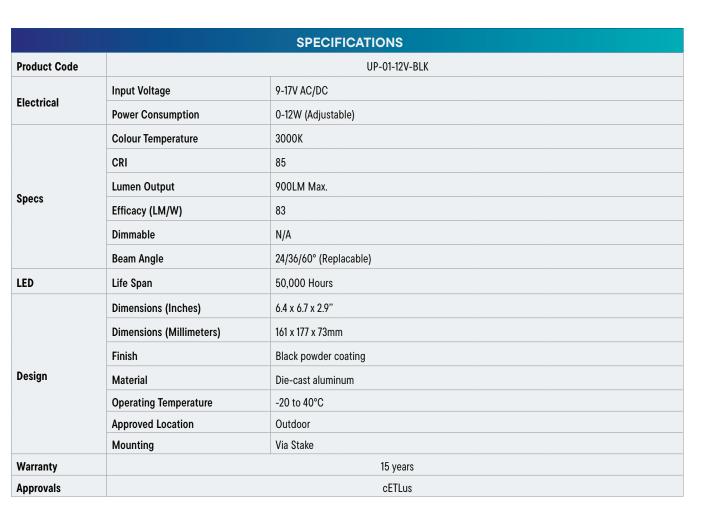

# **Uplight (Wattage Adjustable)**

Engineered for durability and flexibility, this LED Uplight achieves up to 900 lumens of brightness with adjustable wattage, complemented by a choice of three beam spreads.

### FEATURES

- Adjustable wattage control
- High lumen output
- Durable die-cast aluminum
- Versatile beam spread
- Sleek black finish
- Wide voltage compatibility
- Warm light temperatureEasy installation design
- Weather-resistant coatingLong-lasting 15 years warranty
- APPLICATIONS
  Garden lighting
- Facade lighting
- Pathway safety
- Security lighting
- Sign lighting
- Patio ambiance