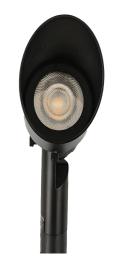

# **Uplight (Wattage Adjustable)**

Engineered for durability and flexibility, this LED Uplight achieves up to 900 lumens of brightness with adjustable wattage, complemented by a choice of three beam spreads.

### FEATURES

- Adjustable wattage control
- High lumen output
- Durable die-cast aluminum
- Versatile beam spread
- Sleek black finish
- Wide voltage compatibility
- Warm light temperatureEasy installation design
- Weather-resistant coatingLong-lasting 15 years warranty
- APPLICATIONS
  Garden lighting
- Facade lighting
- Pathway safety
- Security lighting
- Sign lighting
- Patio ambiance

# DIAGRAM