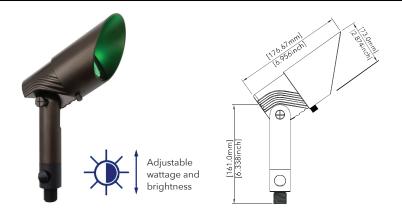

## **Key Features**

- Made of durable die-cast aluminum
- Bluetooth control
- RGBCW multi-color
- Lens angle 24/36/60 degree replaceable
- 15 year warranty

| Specifications    |                              |  |
|-------------------|------------------------------|--|
| Color Temperature | 2700K-6000K                  |  |
| Input Voltage     | 9-17V AC/DC                  |  |
| Wattage           | 0-8W (Adjustable)            |  |
| Lumens            | 500LM Max.                   |  |
| Beam Spread       | 24/36/60 Degree (Replacable) |  |
| Finish            | Black Powder Coating         |  |
| Control Mode      | Bluetooth                    |  |
| Material          | Die-cast Aluminum            |  |
| Limited Warranty  | 15 years                     |  |
| Approvals         | cETLus                       |  |