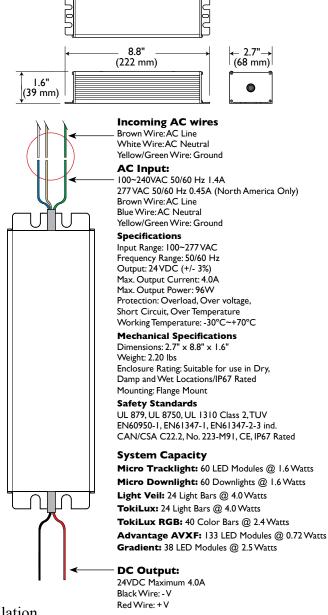

#### General

Tokistar's LDR24-96 is a 96 Watt Class 2 LED Driver used to convert an AC input into a 24 VDC output. It may be operated from a wide range of input voltages.

#### **Input Connections**

With power off, connect the AC input wires to the LED Driver using the proper UL approved wire nuts or other secure connection means. The **Brown** wire from the unit should connect to the incoming AC Line wire. The **Blue** wire from the unit should connect to the incoming **White** AC Neutral wire. The **Yellow/Green** wire from the unit should connect to the incoming AC Ground wire.

(Note: The complete metal case is referenced to AC ground upon proper installation of AC input wires.)

#### **Check For Proper Output Voltage**

Make sure secondary wires are not touching each other or conductive surface. Turn on the AC supply and test the output voltage to ensure it is 24 VDC. Turn off the AC Supply.

#### **Output Connections**

With power off, connect the LED Driver's DC output wires to the LED lighting fixture using the proper UL approved wire nuts or other secure connection means. The **Black** wire from the unit should connect to the lighting fixture's DC negative '-' input. The **Red** wire from the unit should connect to the lighting fixture's DC positive '+' input.