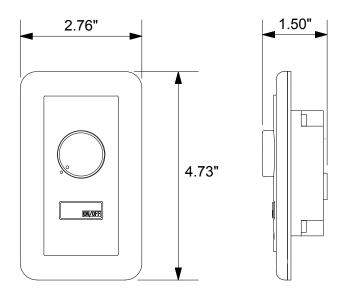

## **Specifications**

1. Input: 6-24VDC

2. Dimensions: 1.50" D x 2.76" W x 4.73" H

3. Weight: 110g / 0.25 lbs

4. Operating Temperature: 0-40°C

5. Standards: ETL LISTED to UL 2108 when used with Tokistar lighting products