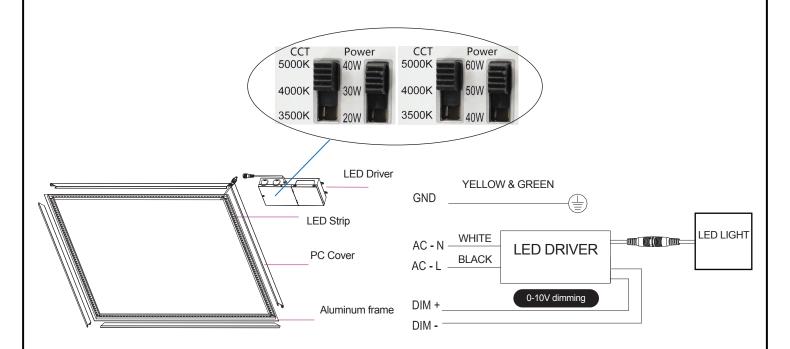

| Size | Wattage Adjustment | CCT Adjustment  |
|------|--------------------|-----------------|
| 2x2  | 20/30/40W          | 3500/4000/5000K |
| 2x4  | 40/50/60W          | 3500/4000/5000K |

### **Commercial Applications**

- Retail
- Offices
- Hallways
- Elevators
- · Banquet Halls
- Restaurants

| Specifications        |                                                                |  |  |  |
|-----------------------|----------------------------------------------------------------|--|--|--|
| Colour Temperature    | 3500/4000/5000K adjustable                                     |  |  |  |
| Input Voltage         | AC100-277V                                                     |  |  |  |
| Power Consumption (W) | 2X2=20/30/40 watts adjustable<br>2X4=40/50/60 watts adjustable |  |  |  |
| Lumen Output          | 2X2=2200-4400LM<br>2X4=4400-6600LM                             |  |  |  |
| CRI                   | >80                                                            |  |  |  |
| LED Life              | 50,000 hours                                                   |  |  |  |
| Dimmable              | 0-10V                                                          |  |  |  |
| Beam angle            | 120°                                                           |  |  |  |
| Approvals             | cETLus, DLC                                                    |  |  |  |