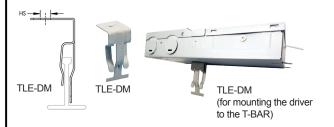

#### **OPTIONAL:**

NOTE: driver mount bracket (TLE-DM), and mounting clips (TLE-MC) are available (sold separately). Please check your local building codes, if these accessories are required.