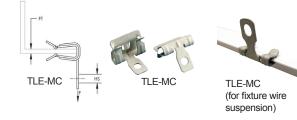

#### **OPTIONAL:**

NOTE: driver mount bracket (TLE-DM), and mounting clips (TLE-MC) are available (sold separately). Please check your local building codes, if these accessories are required.