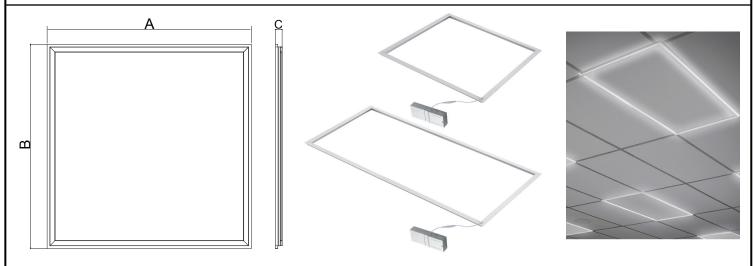

| Dimensions | Α               | В              | С            |
|------------|-----------------|----------------|--------------|
| 2x2        | 23.74" (603mm)  | 23.74" (603mm) | 0.59" (15mm) |
| 2x4        | 47.76" (1213mm) | 23.74" (603mm) | 0.59" (15mm) |

# GICLITE T-LED Edge Light CCT

T-LED Edge Light CCT is an innovative solution for general and accent lighting in offices, hallways and commercial applications. Its perimeter illumination offers a unique edge lit look, replacing the traditional flat panels and troffers.