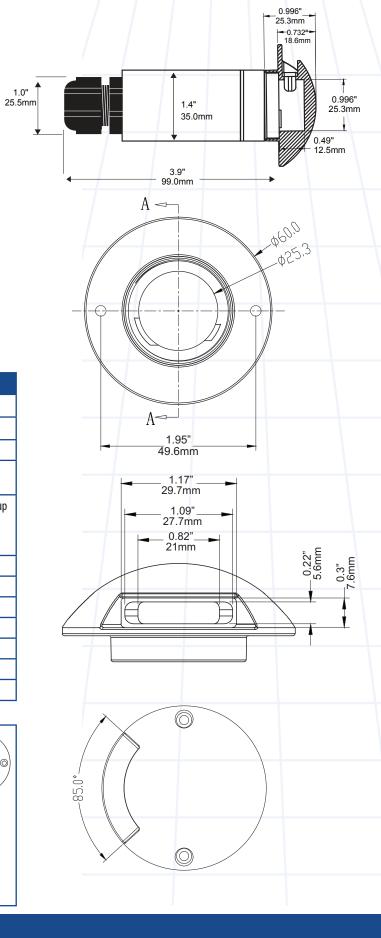

#### **Features**

- ✓ Dimmable with dimmable power supplies
- ✓ Long life 50,000 hours
- ✓ Low power consumption 3 watts per fixture
- ✓ Safe 12 volt, Class 2 power supply (not included)
- ✓ Up to 30 fixtures per power supply
- ✓ cETLus listed for in-wall, in-floor, outdoor wet, and outdoor burial applications
- ✓ Fits in any 1.5" diameter hole, 4" long
- ✓ Stainless steel construction (SUS 316)
- ✓ Available concrete form for concrete pour applications
- ✓ 3 year limited warranty

#### **Specifications**

|                       | LED Disc Light Dome                                                                                                                                                                                                       |
|-----------------------|---------------------------------------------------------------------------------------------------------------------------------------------------------------------------------------------------------------------------|
| Product Code          | LEDD-C-XX-D                                                                                                                                                                                                               |
| Voltage               | 12V DC                                                                                                                                                                                                                    |
| Power Consumption (W) | 3 watts                                                                                                                                                                                                                   |
| LED Colours           | Cool White 98 lumens @ 5500K<br>Warm White 95 lumens @ 2700K                                                                                                                                                              |
| Wiring Options        | Fixtures can be parallel wired or "Daisy chained" together with up<br>to 18 fixtures on our largest dimmable driver.<br>NOTE: Use LW-18G-CL2 for all in-wall applications.<br>Use LW-18G-BUR for all burial applications. |
| LED Life              | 50,000 hours                                                                                                                                                                                                              |
| CRI                   | 80+                                                                                                                                                                                                                       |
| Cover Finish          | Stainless Steel SUS316                                                                                                                                                                                                    |
| Barrel Finish         | Stainless Steel SUS316                                                                                                                                                                                                    |
| LED Type              | 5050                                                                                                                                                                                                                      |
| Lens                  | Clear Tempered Glass                                                                                                                                                                                                      |
| Approvals             | cETLus listed for wet, IC, wall and direct burial applications.                                                                                                                                                           |