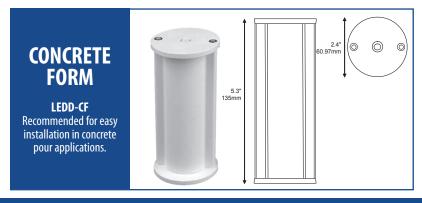

#### **Features**

- ✓ Dimmable with dimmable power supplies
- ✓ Long life 50,000 hours
- ✓ Low power consumption 3 watts per fixture
- ✓ Safe 12 volt, Class 2 power supply (not included)
- ✓ Up to 30 fixtures per power supply
- ✓ cETLus listed for in-wall, in-floor, outdoor wet, and outdoor burial applications
- ✓ Fits in any 1.5" diameter hole, 4" long
- ✓ Stainless steel construction (SUS 316)
- ✓ Available concrete form for concrete pour applications
- ✓ 3 year limited warranty