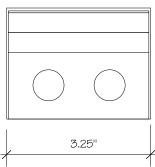

40°C AMBIENT, FULLY LOADED.
- 4. THE ACTUAL 150VA TRANSFORMER IS ENCAPSULATED IN THE ENCLOSURE.
- 5. THE TRANSFORMER IS DIMMABLE WITH ALL DIMMERS THAT PROVIDE A SYMMETRICAL FORM OF CURRENT UNDER ANY CONDITION.
- 6. INPUT LEADS ARE 18AWG; OUTPUT LEADS ARE 12AWG. LEAD INSULATION IS 105°C.
- 7. THE TRANSFORMER USES A CLASS B (130°C) INSULATION SYSTEM.
- 8. THE TRANSFORMER HAS ONE MANUAL RESET THERMAL 10A CIRCUIT BREAKER ON THE SECONDARY SIDE.
- 9. WIRING COMPARTMENT HAS 2 KNOCKOUTS SIZED FOR 3/4 INCH SCREW CABLE CONNECTORS.
- 10. THE WIRING COMPARTMENT COVER IS HINGED WITH RIVETS AND OPENS VERTICALLY FROM BOTTOM TO TOP.
- 11. THE ENCLOSURE IS NEMA 3R RATED. SUITABLE FOR WET LOCATIONS.
- 12. THE TRANSFORMER IS CE MARKED IN ACCORDANCE WITH LOW-VOLTAGE DIRECTIVE 73/23/EEC.
- 13. WEIGHT: 6 lbs





## TOKISTAR LIGHTING INC.

1015 E. DISCOVERY LANE
ANAHEIM, CA 92801
TEL: 714 772 7005 FAX: 714 772 7014
email: info@tokistar.com Website: tokistar.com

T24/150-230: 150VA TRANSFORMER INPUT: 230VAC / OUTPUT: 24VAC