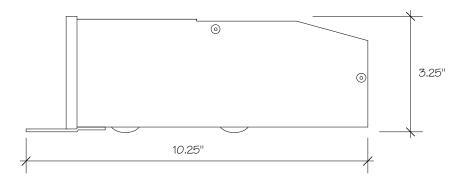

## **SPECIFICATIONS**

- 1. OUTPUT VOLTAGE IS 24 VAC WITH 230 VAC APPLIED AND FULLY LOADED.
- 2. MAXIMUM NO LOAD CURRENT: 0.3A
- 3. ENCLOSURE TEMPERATURE DOES NOT EXCEED 65°C IN A 40°C AMBIENT, FULLY LOADED.
- 4. THE ACTUAL 150VA TRANSFORMER IS ENCAPSULATED IN THE ENCLOSURE.
- 5. THE TRANSFORMER IS DIMMABLE WITH ALL DIMMERS THAT PROVIDE A SYMMETRICAL FORM OF CURRENT UNDER ANY CONDITION.
- 6. INPUT LEADS ARE 18AWG; OUTPUT LEADS ARE 12AWG. LEAD INSULATION IS 105°C.
- 7. THE TRANSFORMER USES A CLASS B (130°C) INSULATION SYSTEM.
- 8. THE TRANSFORMER HAS ONE MANUAL RESET THERMAL 10A CIRCUIT BREAKER ON THE SECONDARY SIDE.
- 9. WIRING COMPARTMENT HAS 2 KNOCKOUTS SIZED FOR 3/4 INCH SCREW CABLE CONNECTORS.
- 10. THE WIRING COMPARTMENT COVER IS HINGED WITH RIVETS AND OPENS VERTICALLY FROM BOTTOM TO TOP.
- 11. THE ENCLOSURE IS NEMA 3R RATED. SUITABLE FOR WET LOCATIONS.
- 12. THE TRANSFORMER IS CE MARKED IN ACCORDANCE WITH LOW-VOLTAGE DIRECTIVE 73/23/EEC.
- 13. WEIGHT: 6 lbs