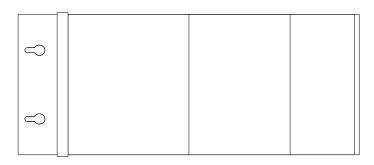

## **SPECIFICATIONS**

- 1. OUTPUT VOLTAGE IS 24 VAC WITH 230 VAC APPLIED AND FULLY LOADED.
- 2. MAXIMUM NO LOAD CURRENT: 0.3A
- 3. ENCLOSURE TEMPERATURE DOES NOT EXCEED 65°C IN A 40°C AMBIENT, FULLY LOADED.
- 4. THE ACTUAL 150VA TRANSFORMER IS ENCAPSULATED IN THE ENCLOSURE.
- 5. THE TRANSFORMER IS DIMMABLE WITH ALL DIMMERS THAT PROVIDE A SYMMETRICAL FORM OF CURRENT UNDER ANY CONDITION.
- 6. INPUT LEADS ARE 18AWG; OUTPUT LEADS ARE 12AWG. LEAD INSULATION IS 105°C.
- 7. THE TRANSFORMER USES A CLASS B (130°C) INSULATION SYSTEM.
- 8. THE TRANSFORMER HAS ONE MANUAL RESET THERMAL 10A CIRCUIT BREAKER ON THE SECONDARY SIDE.
- 9. WIRING COMPARTMENT HAS 2 KNOCKOUTS SIZED FOR 3/4 INCH SCREW CABLE CONNECTORS.
- 10. THE WIRING COMPARTMENT COVER IS HINGED WITH RIVETS AND OPENS VERTICALLY FROM BOTTOM