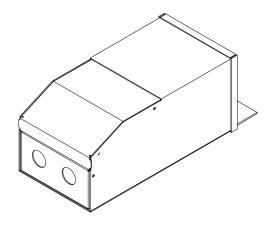

## **SPECIFICATIONS**

- 1. OUTPUT VOLTAGE IS 24 VAC WITH 230 VAC APPLIED AND FULLY LOADED.
- 2. MAXIMUM NO LOAD CURRENT: 0.3A
- 3. ENCLOSURE TEMPERATURE DOES NOT EXCEED 65°C IN A 40°C AMBIENT, FULLY LOADED.
- 4. THE ACTUAL 150VA TRANSFORMER IS ENCAPSULATED IN THE ENCLOSURE.
- 5. THE TRANSFORMER IS DIMMABLE WITH ALL DIMMERS THAT PROVIDE A SYMMETRICAL FORM OF CURRENT UNDER ANY CONDITION.
- 6. INPUT LEADS ARE 18AWG; OUTPUT LEADS ARE 12AWG. LEAD INSULATION IS 105°C.
- 7. THE TRANSFORMER USES A CLASS B (130°C) INSULATION SYSTEM.
- 8. THE TRANSFORMER HAS ONE MANUAL RESET THERMAL 10A CIRCUIT BREAKER ON THE SECONDARY SIDE.
- 9. WIRING COMPARTMENT HAS 2 KNOCKOUTS SIZED FOR 3/4 INCH SCREW CABLE CONNECTORS.
- 10. THE WIRING COMPARTMENT COVER IS HINGED WITH RIVETS AND OPENS VERTICALLY FROM BOTTOM TO TOP.
- 11. THE ENCLOSURE IS NEMA 3R RATED. SUITABLE FOR WET LOCATIONS.
- 12. THE TRANSFORMER IS CE MARKED IN ACCORDANCE WITH LOW-VOLTAGE DIRECTIVE 73/23/EEC.
- 13. WEIGHT: 6 lbs

## TOKISTAR LIGHTING INC.

1015 E. DISCOVERY LANE
ANAHEIM, CA 92801
TEL: 714 772 7005 FAX: 714 772 7014
email: info@tokistar.com Website: tokistar.com

T24/150-230: 150VA TRANSFORMER INPUT: 230VAC / OUTPUT: 24VAC