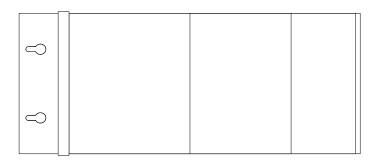

## **SPECIFICATIONS**

- 1. OUTPUT VOLTAGE IS 24 VAC WITH 230 VAC APPLIED AND FULLY LOADED.
- 2. MAXIMUM NO LOAD CURRENT: 0.3A
- 3. ENCLOSURE TEMPERATURE DOES NOT EXCEED 65°C IN A 40°C AMBIENT, FULLY LOADED.
- 4. THE ACTUAL 1200VA TRANSFORMER IS ENCAPSULATED IN THE ENCLOSURE.
- 5. THE TRANSFORMER IS DIMMABLE WITH ALL DIMMERS THAT PROVIDE A SYMMETRICAL FORM OF CURRENT UNDER ANY CONDITION.
- 6. INPUT LEADS ARE 18AWG; OUTPUT LEADS ARE 12AWG. LEAD INSULATION IS 105°C.
- 7. THE TRANSFORMER USES A CLASS B (130°C) INSULATION SYSTEM.
- 8. THE TRANSFORMER HAS 2 MANUAL RESET MAGNETIC 25A CIRCUIT BREAKER ON THE SECONDARY SIDE.
- 9. WIRING COMPARTMENT HAS 4 KNOCKOUTS SIZED FOR 3/4 INCH SCREW CABLE CONNECTORS.
- 10. THE WIRING COMPARTMENT COVER IS HINGED WITH RIVETS AND OPENS VERTICALLY FROM BOTTOM