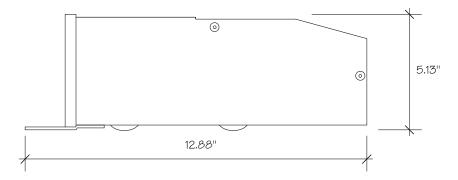

## **SPECIFICATIONS**

- 1. OUTPUT VOLTAGE IS 24 VAC WITH 230 VAC APPLIED AND FULLY LOADED.
- 2. MAXIMUM NO LOAD CURRENT: 0.3A
- 3. ENCLOSURE TEMPERATURE DOES NOT EXCEED 65°C IN A 40°C AMBIENT, FULLY LOADED.
- 4. THE ACTUAL 1200VA TRANSFORMER IS ENCAPSULATED IN THE ENCLOSURE.
- 5. THE TRANSFORMER IS DIMMABLE WITH ALL DIMMERS THAT PROVIDE A SYMMETRICAL FORM OF CURRENT UNDER ANY CONDITION.
- 6. INPUT LEADS ARE 18AWG; OUTPUT LEADS ARE 12AWG. LEAD INSULATION IS 105°C.
- 7. THE TRANSFORMER USES A CLASS B (130°C) INSULATION SYSTEM.
- 8. THE TRANSFORMER HAS 2 MANUAL RESET MAGNETIC 25A CIRCUIT BREAKER ON THE SECONDARY SIDE.
- 9. WIRING COMPARTMENT HAS 4 KNOCKOUTS SIZED FOR 3/4 INCH SCREW CABLE CONNECTORS.
- 10. THE WIRING COMPARTMENT COVER IS HINGED WITH RIVETS AND OPENS VERTICALLY FROM BOTTOM T