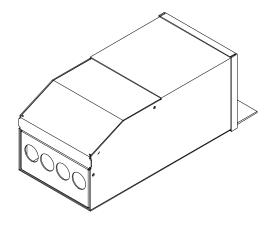

## **SPECIFICATIONS**

- 1. OUTPUT VOLTAGE IS 24 VAC WITH 230 VAC APPLIED AND FULLY LOADED.
- 2. MAXIMUM NO LOAD CURRENT: 0.3A
- 3. ENCLOSURE TEMPERATURE DOES NOT EXCEED 65°C IN A 40°C AMBIENT, FULLY LOADED.
- 4. THE ACTUAL 1200VA TRANSFORMER IS ENCAPSULATED IN THE ENCLOSURE.
- 5. THE TRANSFORMER IS DIMMABLE WITH ALL DIMMERS THAT PROVIDE A SYMMETRICAL FORM OF CURRENT UNDER ANY CONDITION.
- 6. INPUT LEADS ARE 18AWG; OUTPUT LEADS ARE 12AWG. LEAD INSULATION IS 105°C.
- 7. THE TRANSFORMER USES A CLASS B (130°C) INSULATION SYSTEM.
- 8. THE TRANSFORMER HAS 2 MANUAL RESET MAGNETIC 25A CIRCUIT BREAKER ON THE SECONDARY SIDE.
- 9. WIRING COMPARTMENT HAS 4 KNOCKOUTS SIZED FOR 3/4 INCH SCREW CABLE CONNECTORS.
- 10. THE WIRING COMPARTMENT COVER IS HINGED WITH RIVETS AND OPENS VERTICALLY FROM BOTTOM TO TOP.
- 11. THE ENCLOSURE IS NEMA 3R RATED. SUITABLE FOR WET LOCATIONS.
- 12. THE TRANSFORMER IS CE MARKED IN ACCORDANCE WITH LOW-VOLTAGE DIRECTIVE 73/23/EEC.
- 13. WEIGHT: 28.8 lbs.