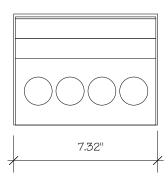

C AMBIENT, FULLY LOADED.
- 4. THE ACTUAL 1200VA TRANSFORMER IS ENCAPSULATED IN THE ENCLOSURE.
- 5. THE TRANSFORMER IS DIMMABLE WITH ALL DIMMERS THAT PROVIDE A SYMMETRICAL FORM OF CURRENT UNDER ANY CONDITION.
- 6. INPUT LEADS ARE 18AWG; OUTPUT LEADS ARE 12AWG. LEAD INSULATION IS 105°C.
- 7. THE TRANSFORMER USES A CLASS B (130°C) INSULATION SYSTEM.
- 8. THE TRANSFORMER HAS 2 MANUAL RESET MAGNETIC 25A CIRCUIT BREAKER ON THE SECONDARY SIDE.
- 9. WIRING COMPARTMENT HAS 4 KNOCKOUTS SIZED FOR 3/4 INCH SCREW CABLE CONNECTORS.
- 10. THE WIRING COMPARTMENT COVER IS HINGED WITH RIVETS AND OPENS VERTICALLY FROM BOTTOM TO TOP.
- 11. THE ENCLOSURE IS NEMA 3R RATED. SUITABLE FOR WET LOCATIONS.
- 12. THE TRANSFORMER IS CE MARKED IN ACCORDANCE WITH LOW-VOLTAGE DIRECTIVE 73/23/EEC.
- 13. WEIGHT: 28.8 lbs.





## TOKISTAR LIGHTING INC.

1015 E. DISCOVERY LANE
ANAHEIM, CA 92801
TEL: 714 772 7005 FAX: 714 772 7014
email: info@tokistar.com Website: tokistar.com

T24/1200-230: 1200VA TRANSFORMER INPUT: 230VAC / OUTPUT: 24VAC