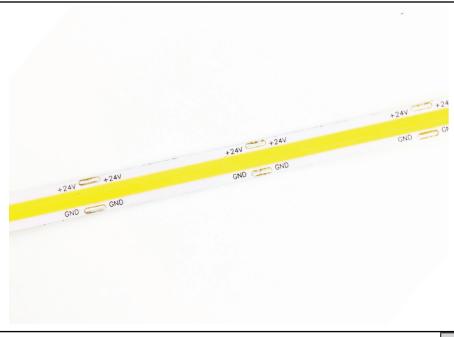

## LP-COB-378-24-XX

### **Applications**

- Aisle and stairway lighting
- Cabinet and cove lighting
- Back lighting
- Showcase lighting
- Linear decorative lighting

| Specifications             |                                                                   |  |  |
|----------------------------|-------------------------------------------------------------------|--|--|
| Electrical                 | 24V DC, 4.2W/FT                                                   |  |  |
| LED Type                   | High Brightness LEDs                                              |  |  |
| Viewing Angle              | 120°                                                              |  |  |
| LED Life                   | 50,000 hours                                                      |  |  |
| LED Spacing                | 2mm                                                               |  |  |
| # of LEDs per foot (304mm) | 91                                                                |  |  |
| Maximum single run         | 20FT                                                              |  |  |
| Custom cuttable            | 50mm (2")                                                         |  |  |
| Lumen Output               | 1345LM/M (410LM/FT)                                               |  |  |
| Efficacy                   | 89LM/W                                                            |  |  |
| Colour Temperature         | Warm White (3000K)<br>Neutral White (4000K)<br>Cool White (6500K) |  |  |
| CRI                        | 80+, 90+                                                          |  |  |
| Approvals                  | cULus                                                             |  |  |