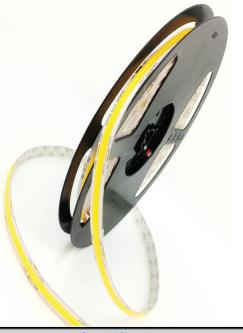

#### **Features**

- 50,000 hours life
- Field cuttable every 50mm (2")
- Low power consumption
- Smooth luminance no hot spots
- Available in 20ft rolls
- Safe, 24V DC operation
- Fully dimmable with dimmable power supplies (sold separately)
- 5 years limited warranty