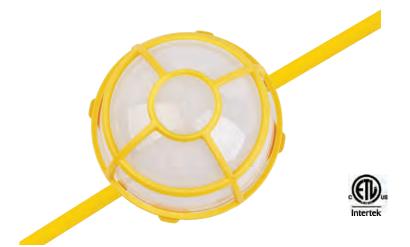

## **FEATURES**

• Length: 50ft

• Lumen output: 7500LM

• Wet locations

• LED colour: 5000K

• 60 Watts per string

• Up to 10 LED String Work Lights per 120V AC tap

• Wire guard around each fixture

• Carabiner clip on each fixture

• 5 year limited warranty

| lectrical        | AC120V, 60W, 50-60Hz       |
|------------------|----------------------------|
| CRI              | >80                        |
| ED Lifetime      | 50,000 hrs.                |
| CCT              | 5000K                      |
| umen (lm)        | 7,500                      |
| uminous Efficacy | 112.5 LM/W                 |
| ppearance Size   | 4.4"W x 3"H (112mm x 78mm) |
| pprovals         | cETLus                     |