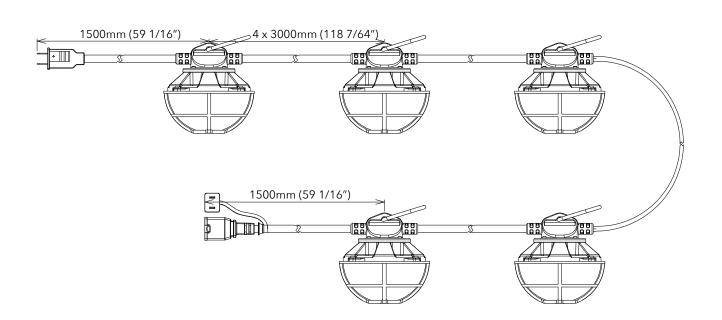

## LED String Work Light

 $5 \times 12$  watts LED fixtures in a 50FT string to illuminate your construction site, shop, garage or warehouse with portable, efficient lighting.

## **FEATURES**

• Length: 50ft

• Lumen output: 7500LM

• Wet locations

• LED colour: 5000K

• 60 Watts per string

• Up to 10 LED String Work Lights per 120V AC tap

• Wire guard around each fixture