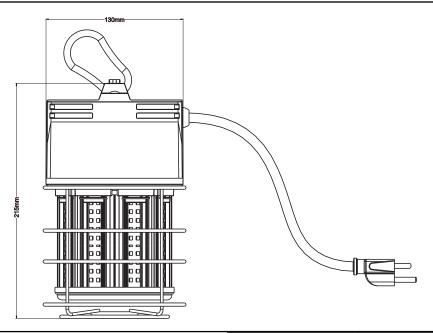

| Specifications    |                                    |  |  |
|-------------------|------------------------------------|--|--|
| Electrical        | AC120V, 60W, 50-60Hz               |  |  |
| CRI               | >80                                |  |  |
| LED Lifetime      | 50,000 hrs.                        |  |  |
| CCT               | 5000K                              |  |  |
| Lumen (Im)        | 7,200                              |  |  |
| Luminous Efficacy | 120 LM/W                           |  |  |
| Approved Location | cETLus                             |  |  |
| Appearance Size   | 5.12"W x 10.4"H<br>(130mm x 265mm) |  |  |