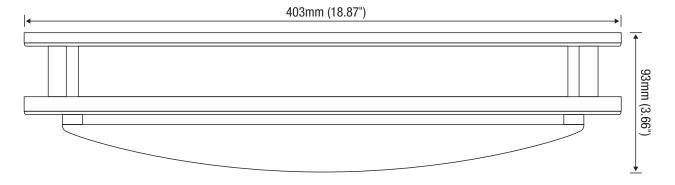

ng fixtures, providing designer quality light solutions, while creating tremendous energy savings.

#### **Features**

- Elegant and energy efficient design
- Available in brushed nickel trim
- Suitable for damp location
- ✓ Input voltage 120VAC
- Dimmable with most standard dimmers
- √ 50,000 hours life
- cETLus listed
- Contains no mercury
- Easy installation
- Maintenance free
- Even light distribution

### **Applications**

- Kitchens
- Lobbies
- ✓ Hallways
- Banquet halls
- Retail
- Restaurants











## Designer Look for Home or Business

### **SPECIFICATIONS**

| Input Voltage | Light Output | CRI | Material      | Warranty |
|---------------|--------------|-----|---------------|----------|
| 120VAC        | 1875 LM      | ≥80 | Metal/Acrylic | 5 Years  |



### **DIMENSIONS**