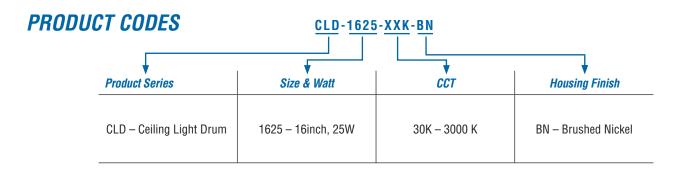

### **SPECIFICATIONS**

| Input Voltage | Light Output | CRI | Material      | Warranty |
|---------------|--------------|-----|---------------|----------|
| 120VAC        | 1875 LM      | ≥80 | Metal/Acrylic | 5 Years  |