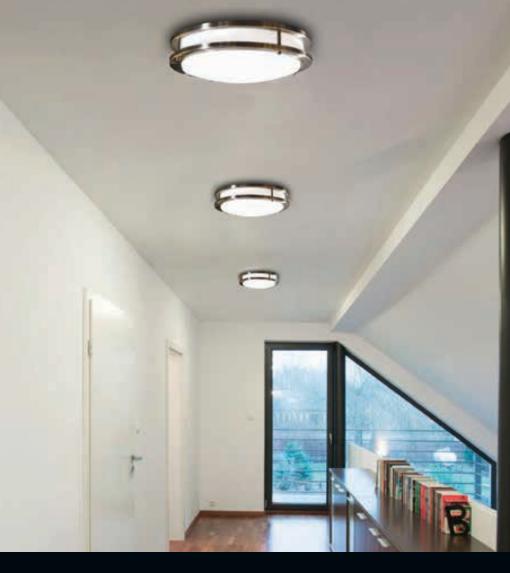

# **CEILING LIGHTS**

Ceiling Lights from Magic Lite will compliment any designer look, at home or in your place of business. Typically, these fixtures will replace any existing traditional indoor ceiling fixtures, providing designer quality light solutions, while creating tremendous energy savings.

### **Applications**

- Kitchens
- Lobbies
- ✓ Hallways
- Banquet halls
- Retail
- Restaurants

## Designer Look for Home or Business