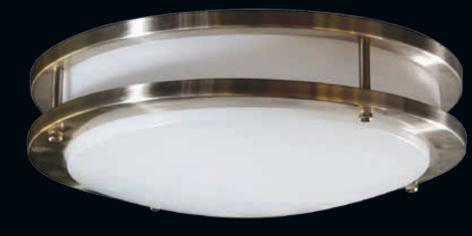

#### **Features**

- Elegant and energy efficient design
- Available in brushed nickel trim
- Suitable for damp location
- ✓ Input voltage 120VAC
- Dimmable with most standard dimmers
- √ 50,000 hours life
- cETLus listed
- Contains no mercury
- Easy installation
- Maintenance free
- Even light distribution

### **SPECIFICATIONS**

| Input Voltage | Light Output | CRI | Material      | Warranty |
|---------------|--------------|-----|---------------|----------|
| 120VAC        | 1875 LM      | ≥80 | Metal/Acrylic | 5 Years  |