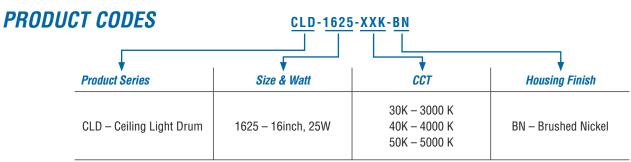

itional indoor ceiling fixtures, providing designer quality light solutions, while creating tremendous energy savings.

#### **Features**

- Elegant and energy efficient design
- Available in brushed nickel trim
- Suitable for damp location
- ✓ Input voltage 120VAC
- Dimmable with most standard dimmers
- √ 50,000 hours life
- cETLus listed
- Contains no mercury
- Easy installation
- Maintenance free
- Even light distribution

### **Applications**

- Kitchens
- ✓ Lobbies
- ✓ Hallways
- Banquet halls
- Retail
- Restaurants











## Designer Look for Home or Business

### **SPECIFICATIONS**

| Input Voltage | Light Output | CRI | Material      | Warranty |
|---------------|--------------|-----|---------------|----------|
| 120VAC        | 1875 LM      | ≥80 | Metal/Acrylic | 5 Years  |



NOTE: 3000K is stock, all other colour temperatures are special order.

### **DIMENSIONS**