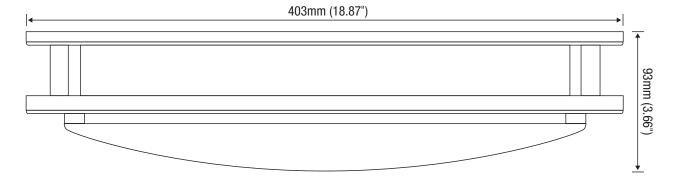

emendous energy savings.

#### **Features**

- Elegant and energy efficient design
- Available in brushed nickel trim
- Suitable for damp location
- ✓ Input voltage 120VAC
- Dimmable with most standard dimmers
- √ 50,000 hours life
- cETLus listed
- Contains no mercury
- Easy installation
- Maintenance free
- Even light distribution

### **Applications**

- Kitchens
- ✓ Lobbies
- ✓ Hallways
- Banquet halls
- Retail
- Restaurants











## Designer Look for Home or Business

### **SPECIFICATIONS**

| Input Voltage | Light Output | CRI | Material      | Warranty |
|---------------|--------------|-----|---------------|----------|
| 120VAC        | 1875 LM      | ≥80 | Metal/Acrylic | 5 Years  |



NOTE: 3000K is stock, all other colour temperatures are special order.

### **DIMENSIONS**