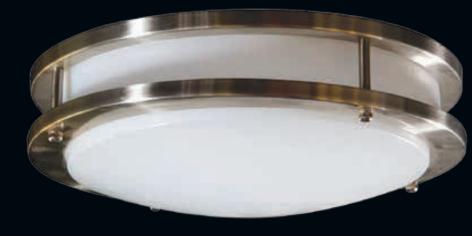

# **CEILING LIGHTS**

Ceiling Lights from Magic Lite will compliment any designer look, at home or in your place of business. Typically, these fixtures will replace any existing traditional indoor ceiling fixtures, providing designer quality light solutions, while creating tremendous energy savings.

#### **Features**

- Elegant and energy efficient design
- Available in brushed nickel trim
- Suitable for damp location
- ✓ Input voltage 120VAC
- Dimmable with most standard dimmers
- √ 50,000 hours life
- cETLus listed
- Contains no mercury
- Easy installation
- Maintenance free
- Even light distribution