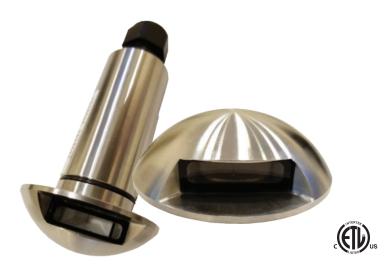

# **FEATURES**

- Dimmable with dimmable power supplies
- Long life 50,000 hours
- Low power consumption 3 watts per fixture
- Safe 12 volt, Class 2 power supply (not included)
- Up to 30 fixtures per power supply
- cETLus listed for in-wall, in-floor, outdoor wet, and outdoor burial applications
- Fits in any 1.5" diameter hole, 4" long
- Stainless steel construction (SUS 316)
- Available concrete form for concrete pour applications
- 3 year limited warranty

## **SPECIFICATIONS**

| ned"<br>est<br>tions.<br>15. |
|------------------------------|
|                              |
|                              |
|                              |
|                              |
|                              |
|                              |
|                              |
|                              |