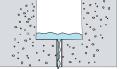

# WARNING: LACK OF DRAINAGE WILL VOID THE WARRANTY

To maintain the warranty, a proper drainage system MUST be installed (drainage material or drainage pipe), when the product is installed in soil or concrete.

A quantity of water equal to the volume of the mounting hole should drain in 15 minutes or less.

Concrete

Paving

stones

Soil

installation

0

MA AM