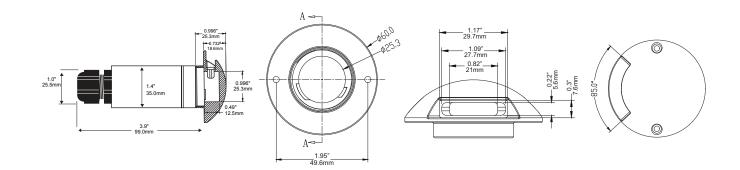

# **FEATURES**

- Dimmable with dimmable power supplies
- Long life 50,000 hours
- Low power consumption 3 watts per fixture
- Safe 12 volt, Class 2 power supply (not included)
- Up to 30 fixtures per power supply
- cETLus listed for in-wall, in-floor, outdoor wet, and outdoor burial applications
- Fits in any 1.5" diameter hole, 4" long
- Stainless steel construction (SUS 316)
- Available concrete form for concrete pour applications
- 3 year limited warranty

## **SPECIFICATIONS**

| ned"<br>est<br>tions.<br>15. |
|------------------------------|
|                              |
|                              |
|                              |
|                              |
|                              |
|                              |
|                              |
|                              |