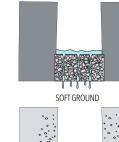

# WARNING: LACK OF DRAINAGE WILL VOID THE WARRANTY

To maintain the warranty, a proper drainage system MUST be installed (drainage material or drainage pipe), when the product is installed in soil or concrete.

A quantity of water equal to the volume of the mounting hole should drain in 15 minutes or less.

Concrete

Paving

stones

Soil

installation

0

MA AM