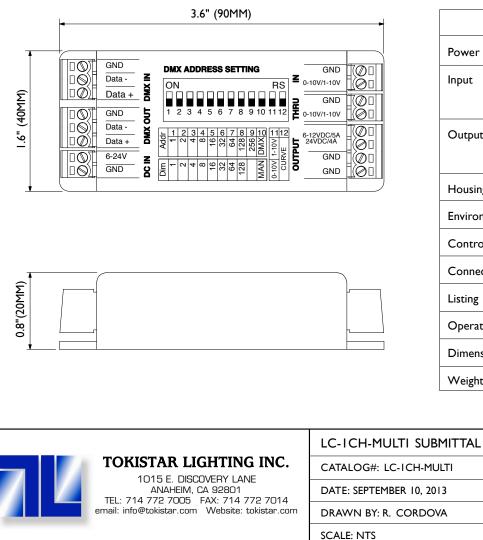

Tokistar's LC-ICH-MULTI Dimmer Pack can be used with any of Tokistar's LED Lighting Systems operating from our 6, 8, 12 or 24 VDC LED Drivers. The maximum rating at 6, 8 and 12 VDC is 5 amps. The maximum rating at 24 VDC is 4 amps.

This unit may be operated on different dimming protocols, which include:

DMX Mode - In this mode, each unit is independently addressable. Convenient In-Out terminals are provided for connecting units in series.

ANALOG Modes - You may select between 0-10V or 1-10V Analog protocols. Convenient In-Out terminals are provided for connecting units in series.

MANUAL Mode - You may select a light intensity the fixtures will operate at. In this case, no external dimming device is required.

WEIGHT: 50g / 0.11 lbs

| TECHNICAL SPECIFICATIONS |                                                                                                                                                    |
|--------------------------|----------------------------------------------------------------------------------------------------------------------------------------------------|
| Power Requirement        | 6~12VDC / 5A Max., 24VDC / 4A Max.                                                                                                                 |
| Input                    | 2-PIN Black terminal connector for Power In<br>2-PIN Green terminal connector for Analog In<br>3-PIN Green terminal connector for DMX In           |
| Output                   | 2-PIN Orange terminal connector for Analog Out<br>3-PIN Orange terminal connector for DMX Out<br>4-PIN Green terminal connector for LOAD (5A Max.) |
| Housing                  | Black Plastic                                                                                                                                      |
| Environmental Rating     | IP20 / Dry Location Only                                                                                                                           |
| Control Protocol         | DMX-512 (1990), Analog (0-10 or 1-10VDC)                                                                                                           |
| Connection               | Terminal                                                                                                                                           |
| Listing                  | CE Certified / ETL Listed                                                                                                                          |
| Operation Temperature    | 0 DEG. C to + 50 DEG. C                                                                                                                            |
| Dimensions               | 3.6" (90mm) L × I.6" (40mm) W × 0.8" (20mm) H                                                                                                      |
| Weight                   | 50g / 0.11 LBS.                                                                                                                                    |