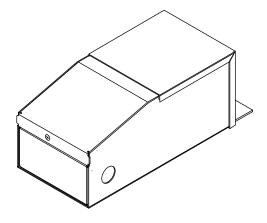

## **Specifications**

- 1. Input is 120 VAC / 60 HZ.
- 2. Output is 24 VAC under Full-Load Conditions.
- Enclosure temperature does not exceed 65°C in a 40°C Ambient, Fully Loaded.
- 4. The actual 96VA transformer is encapsulated in the enclosure.
- 5.The transformer is dimmable with all dimmers that provide a symmetrical form of current under any condition.
- 6. Input leads are 18 AWG; output leads are 18 AWG. Lead insulation is 105°C.
- 7.The transformer has an Auto Reset 4A circuit breaker on the secondary side.
- 8. Wiring compartment has 2 knockouts sized for 3/4 inch screw cable connectors.
- 9. The wiring compartment cover has a removable cover secured with a screw.
- 10. The Transformer enclosure is rated NEMA 3R.
- 11. The Transformer is ETL / CSA / Class 2 Listed.
- 12. Weight: 3.2 lbs