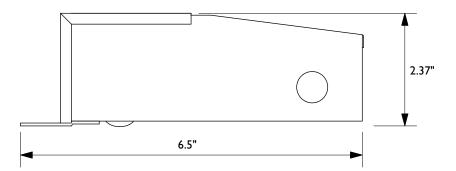

## **Specifications**

- 1. Input is 120 VAC / 60 HZ.
- 2. Output is 24 VAC under Full-Load Conditions.
- Enclosure temperature does not exceed 65°C in a 40°C Ambient, Fully Loaded.
- 4. The actual 96VA transformer is encapsulated in the enclosure.
- 5.The transformer is dimmable with all dimmers that provide a symmetrical form of current under any condition.
- 6. Input leads are 18 AWG; output leads are 18 AWG. Lead insulation is 105°C.
- 7.The transformer has an Auto Reset 4A circuit breaker on the secondary side.
- 8. Wiring compartment has 2 knockouts sized for 3/4 inch screw cable connectors.
- 9. The wiring compartment cover has a removable cover secured with a screw.
- 10. The Transformer enclosure is rated NEMA 3R.
- 11. The Transformer is ETL / CSA / Class 2 Listed.
- 12. Weight: 3.2 lbs