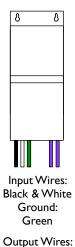

## **Specifications**

- 1. Input is 120 VAC / 60 HZ.
- 2. Output is 24 VAC under Full-Load Conditions.
- Enclosure temperature does not exceed 65°C in a 40°C Ambient, Fully Loaded.
- 4. The actual 96VA transformer is encapsulated in the enclosure.
- 5.The transformer is dimmable with all dimmers that provide a symmetrical form of current under any condition.
- 6. Input leads are 18 AWG; output leads are 18 AWG. Lead insulation is 105°C.
- 7.The transformer has an Auto Reset 4A circuit breaker on the secondary side.
- 8. Wiring compartment has 2 knockouts sized for 3/4 inch screw cable connectors.
- 9. The wiring compartment cover has a removable cover secured with a screw.
- 10. The Transformer enclosure is rated NEMA 3R.
- 11. The Transformer is ETL / CSA / Class 2 Listed.
- 12. Weight: 3.2 lbs

Purple & Purple