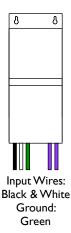

Specifications**

- I. Input is 120 VAC / 60 HZ.
- 2. Output is 24 VAC under Full-Load Conditions.
- Enclosure temperature does not exceed 65°C in a 40°C Ambient, Fully Loaded.
- 4. The actual 40VA transformer is encapsulated in the enclosure.
- 5.The transformer is dimmable with all dimmers that provide a symmetrical form of current under any condition.
- 6. Input leads are 18 AWG; output leads are 18 AWG. Lead insulation is 105°C.
- 7.The transformer has an Auto Reset 2A circuit breaker on the secondary side.
- 8. Wiring compartment has 2 knockouts sized for 3/4 inch screw cable connectors.
- 9. The wiring compartment has a removable cover secured with a screw.
- 10. The Transformer enclosure is rated NEMA 3R.
- 11. The Transformer is ETL / CSA / Class 2 Listed.
- 12. Weight: 2.2 lbs





Output Wires: Purple & Purple



## TOKISTAR LIGHTING INC.

ANAHEIM, CA 92801
TEL: 714 772 7005 FAX: 714 772 7014
email: info@tokistar.com Website: tokistar.com