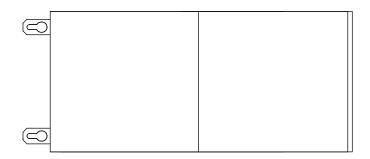

## **Specifications**

- I. Input is 120 VAC / 60 HZ.
- 2. Output is 24 VAC under Full-Load Conditions.
- Enclosure temperature does not exceed 65°C in a 40°C Ambient, Fully Loaded.
- 4. The actual 40VA transformer is encapsulated in the enclosure.
- 5.The transformer is dimmable with all dimmers that provide a symmetrical form of current under any condition.
- 6. Input leads are 18 AWG; output leads are 18 AWG. Lead insulation is 105°C.
- 7.The transformer has an Auto Reset 2A circuit breaker on the secondary side.
- 8. Wiring compartment has 2 knockouts sized for 3/4 inch screw cable connectors.
- 9. The wiring compartment has a removable cover secured with a screw.
- 10. The Transformer enclosure is rated NEMA 3R.
- 11. The Transformer is ETL / CSA / Class 2 Listed.
- 12. Weight: 2.