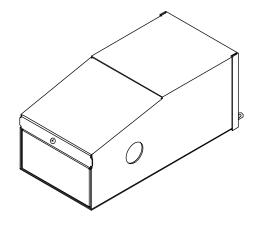

## **Specifications**

- I. Input is 120 VAC / 60 HZ.
- 2. Output is 24 VAC under Full-Load Conditions.
- Enclosure temperature does not exceed 65°C in a 40°C Ambient, Fully Loaded.
- 4. The actual 40VA transformer is encapsulated in the enclosure.
- 5.The transformer is dimmable with all dimmers that provide a symmetrical form of current under any condition.
- 6. Input leads are 18 AWG; output leads are 18 AWG. Lead insulation is 105°C.
- 7.The transformer has an Auto Reset 2A circuit breaker on the secondary side.
- 8. Wiring compartment has 2 knockouts sized for 3/4 inch screw cable connectors.
- 9. The wiring compartment has a removable cover secured with a screw.
- 10. The Transformer enclosure is rated NEMA 3R.
- 11. The Transformer is ETL / CSA / Class 2 Listed.
- 12. Weight: 2.2 lbs