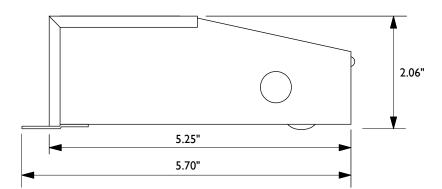

## **Specifications**

- I. Input is 120 VAC / 60 HZ.
- 2. Output is 24 VAC under Full-Load Conditions.
- Enclosure temperature does not exceed 65°C in a 40°C Ambient, Fully Loaded.
- 4. The actual 40VA transformer is encapsulated in the enclosure.
- 5.The transformer is dimmable with all dimmers that provide a symmetrical form of current under any condition.
- 6. Input leads are 18 AWG; output leads are 18 AWG. Lead insulation is 105°C.
- 7.The transformer has an Auto Reset 2A circuit breaker on the secondary side.
- 8. Wiring compartment has 2 knockouts sized for 3/4 inch screw cable connectors.
- 9. The wiring compartment has a removable cover secured with a screw.
- 10. The Transformer enclosure is rated NEMA 3R.
- 11. The Transformer is ETL / CSA / Class 2 Listed.
- 12. Weight: 2.2 lbs