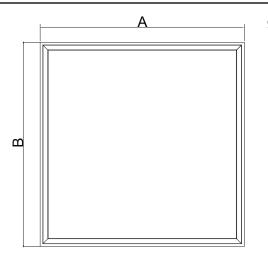

CRI

LED Life

Dimmable

Beam angle

Approvals

|            |                 |                    | -    |
|------------|-----------------|--------------------|------|
| 2x2 23.74" | (603mm) 23.74'  | " (603mm) 0.59" (1 | 5mm) |
| 2x4 47.76" | (1213mm) 23.74' | " (603mm) 0.59" (1 | 5mm) |