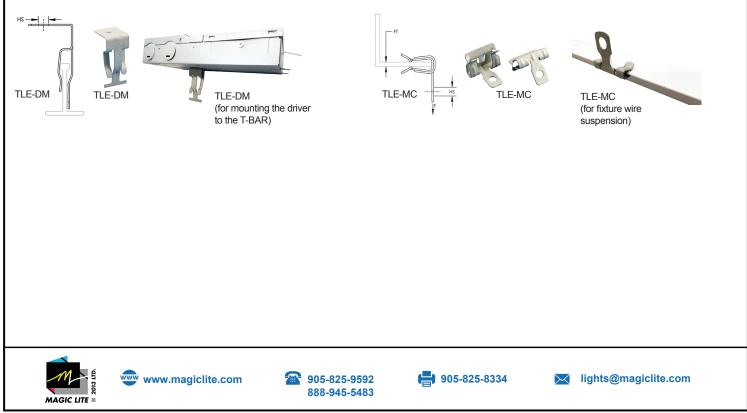

# **OPTIONAL:**

**NOTE:** driver mount bracket (TLE-DM), and mounting clips (TLE-MC) are available (sold separately). Please check your local building codes, if these accessories are required.