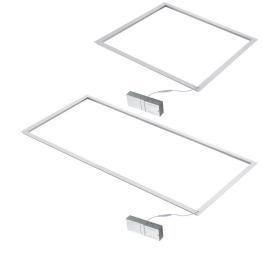

# **OPTIONAL:**

**NOTE:** driver mount bracket (TLE-DM), and mounting clips (TLE-MC) are available (sold separately). Please check your local building codes, if these accessories are required.