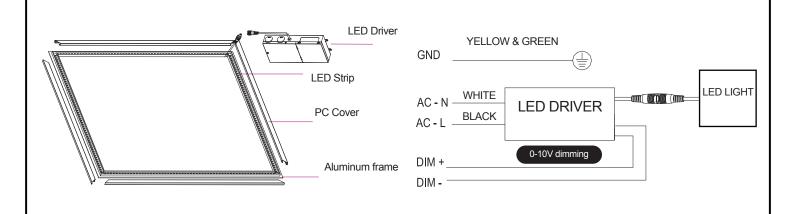

T-LED Edge Light is an innovative solution for general and accent lighting in offices, hallways and commercial applications. Its perimeter illumination offers a unique edge lit look, replacing the traditional flat panels and troffers.