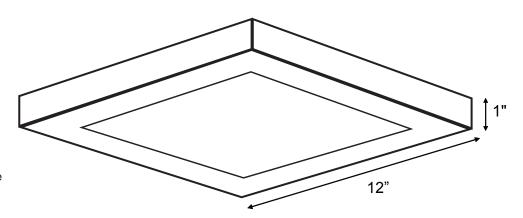

| - |                                                               |                                                       |  |  |  |
|---|---------------------------------------------------------------|-------------------------------------------------------|--|--|--|
| _ | Specifications                                                |                                                       |  |  |  |
|   | Electrical                                                    | Input: AC 100 – 120V<br>22W                           |  |  |  |
|   | Power Factor                                                  | 0.95                                                  |  |  |  |
|   | LEDs                                                          | Epistar                                               |  |  |  |
|   | LED Life                                                      | 50,000 hours                                          |  |  |  |
|   | Lumen Output<br>WW = Warm White<br>NW = Neutral White         | 1800 WW, 1850 NW                                      |  |  |  |
|   | Lumen Efficacy (LPW)<br>WW = Warm White<br>NW = Neutral White | 82 WW, 84 NW                                          |  |  |  |
|   | Colour Temperature                                            | Warm White 3000K<br>Neutral White 4000K               |  |  |  |
|   | CRI                                                           | ≥80                                                   |  |  |  |
|   | Appearance Size<br>(L x W x H)                                | 12" x 12" x 1"<br>(305mm x 305mm x 25mm)              |  |  |  |
| _ | Approvals                                                     | cETLus listed for wet locations,<br>Energy Star rated |  |  |  |