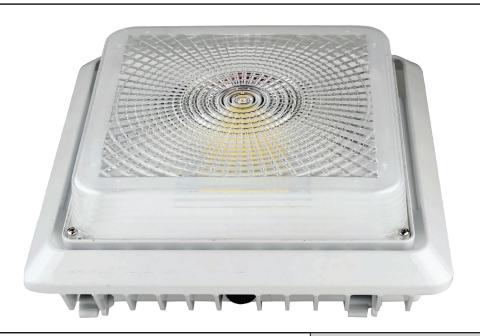

## **LED Parking Garage Light**

The LED Parking Garage Light delivers a bright, uniform illumination for improved visibility and safety in parking garages, gas stations, and warehouses.