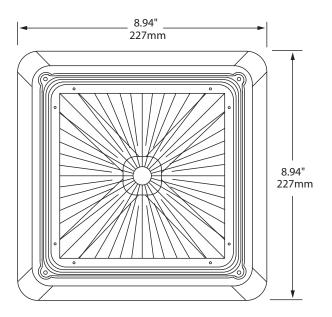

## **Features**

- 50,000 hours life
- cULus certified
- IP65 wet location rated
- · Excellent visibility for safer driving
- Easy installation
- 5 year limited warranty

| Specifications        |                                               |  |
|-----------------------|-----------------------------------------------|--|
| Electrical            | 40 W / 100-277V AC, 50/60Hz                   |  |
| Working Voltage       | 34-40V DC                                     |  |
| Power Efficiency      | 90%                                           |  |
| LEDs                  | Epistar SMD2835 (0.5W)                        |  |
| Number of LEDs        | 120                                           |  |
| Lumen Output          | 5082 lumens                                   |  |
| Luminous Efficacy     | 127 LM/W                                      |  |
| THD                   | ≤20%                                          |  |
| PF                    | ≥0.9                                          |  |
| CRI                   | >80                                           |  |
| Colour Temperature    | 5000K                                         |  |
| Viewing Angle         | 160°                                          |  |
| Housing               | Aluminum + PC                                 |  |
| Housing Colour        | White                                         |  |
| Cover                 | Striped lens                                  |  |
| Operating Temperature | -20°C–45°C                                    |  |
| Operating Humidity    | 20–90 RH                                      |  |
| Storage Temperature   | -30°C-80°C                                    |  |
| Storage Humidity      | 10–95 RH                                      |  |
| Application           | Indoor / Outdoor                              |  |
| Dimensions            | 8.94" x 8.94" x 4.53" (227mm x 227mm x 115mm) |  |
| Approvals             | cULus listed                                  |  |