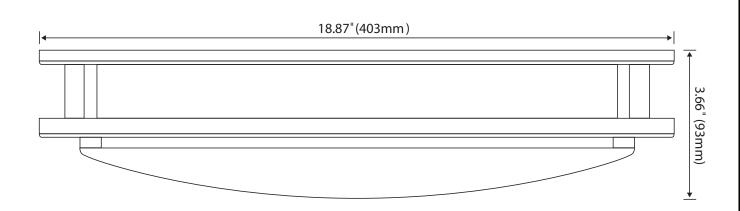

| Specifications |                                     |  |
|----------------|-------------------------------------|--|
| Electrical     | 120 VAC, 25W                        |  |
| LED Life       | 50,000 hours                        |  |
| Lumen Output   | 1875 Lumens                         |  |
| CRI            | ≥ 80                                |  |
| Housing Finish | Brushed Nickel                      |  |
| Approvals      | cETLus listed and Energy Star rated |  |