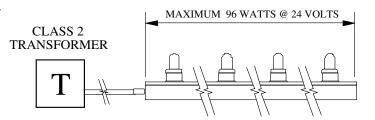

### **STEP 2/SECONDARY WIRING**

The maximum load of each fixture must not exceed the limitations for Class 2 Circuits. A 24V fixture must not exceed 96 watts. A 12V fixture must not exceed 60 watts.

Connect end leads of tapelight to secondary wire: gauge to be determined in accordance with load and length of run. Route wire to transformer location. All secondary wiring to be performed by a qualified electrician and in accordance with the Canadian Electrical Code and all local codes.