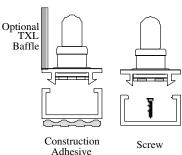

## **STEP 1/MOUNTING FIXTURES**

Fixtures must be securely mounted in place. Never position the fixture where the lamps may be in direct contact with any surface or object. Construction adhesive or screws can be used to mount fixtures. Attach base to surfaces, then install fixture assembly to base.

#### TXS SERIES

Screw

Construction Adhesive