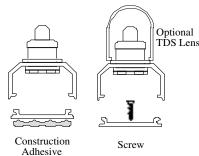

## **STEP 1/MOUNTING FIXTURES**

Fixtures must be securely mounted in place. Never position the fixture where the lamps may be in direct contact with any surface or object. Construction adhesive or screws can be used to mount fixtures. Attach base to surfaces, then install fixture assembly to base.

#### **TD SERIES**