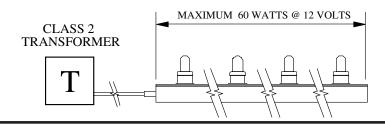

### **STEP 2/SECONDARY WIRING**

The maximum load of each fixture must not exceed the limitations for Class 2 Circuits. A 24V fixture must not exceed 96 watts. A 12V fixture must not exceed 60 watts.

Connect end leads of tapelight to secondary wire: gauge to be determined in accordance with load and length of run. Route wire to transformer location. All secondary wiring to be performed by a qualified electrician and in accordance with the Canadian Electrical Code and all local codes.