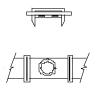

### SH-02 FASTENER

SH-02 fasteners may be used to panel-mount tapelights to surfaces up to 0.10" thick