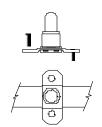

### TP-01 BRACKET

Place the TP-01 bracket over lamp socket and screw to surface.