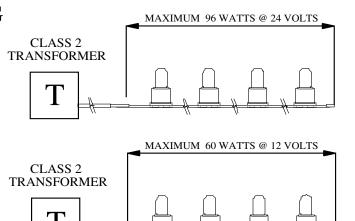

# STEP 2/SECONDARY WIRING

The maximum load of each fixture must not exceed the limitations for Class 2 Circuits. A 24V fixture must not exceed 96 watts. A 12V fixture must not exceed 60 watts.

Connect end leads of tapelight to secondary wire: gauge to be determined in accordance with load and length of run. Route wire to transformer location. All secondary wiring to be performed by a qualified electrician and in accordance with the Canadian Electrical Code and all local codes.