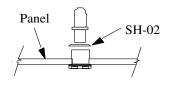

### SH-02 FASTENER

SH-02 fasteners may be used to panel-mount tapelights to surfaces up to 0.10" thick