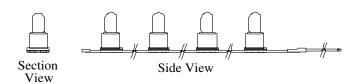

# **GENERAL DESCRIPTION**

Tokistar's Tapelight is a 12 or 24 Volt lighting system using incandescent lamps or LED's. The voltage and wattage rating are indicated on the label attached to each fixture.

## STEP 1/MOUNTING FIXTURES

Fixtures must be securely mounted in place. Never position the fixture where the lamps may be in direct contact with any surface or object.

# STEP 2/SECONDARY WIRING

The maximum load of each fixture must not exceed the limitations for Class 2 Circuits. A 24V fixture must not exceed 96 watts. A 12V fixture must not exceed 60 watts.

Connect end leads of tapelight to secondary wire: gauge to be determined in accordance with load and length of run. Route wire to transformer location. All secondary wiring to be performed by a qualified electrician and in accordance with the Canadian Electrical Code and all local codes.