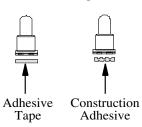

### ADHESIVE MOUNTING

Adhesive tape or construction adhesive can be used to secure the fixture in place.