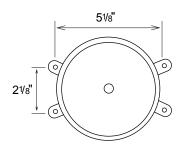

## **Xenon Wall Light**

DIMMABLE

Xenon Wall Light provides a safe attractive and affordable way to light interior and exterior step, aisles, halls, paths, patios and entrance ways.

**Cover Diameter** 

Mounting Hole Location