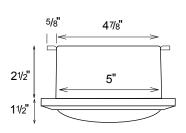

## **Xenon Wall Light**

DIMMABLE

Xenon Wall Light provides a safe attractive and affordable way to light interior and exterior step, aisles, halls, paths, patios and entrance ways.

**Cover Diameter** 

Mounting Hole Location

Louver / Prism

Scoop