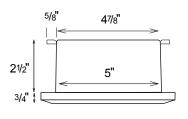

## **Xenon Wall Light**

DIMMABLE

Xenon Wall Light provides a safe attractive and affordable way to light interior and exterior step, aisles, halls, paths, patios and entrance ways.

**Cover Diameter** 

Mounting Hole Location

Louver / Prism

Scoop