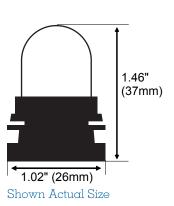

**DIMMABLE** 

12V LED Wedge Light is a robust all-weather product, ideal for buildig outlines and other decorative lighting applications.

| Specifications |                                                          |  |
|----------------|----------------------------------------------------------|--|
| Electrical     | 12V DC, .25W                                             |  |
| LED Life       | 50,000 hours                                             |  |
| LED Colours    | Cool White 6000K                                         |  |
|                | Warm White 2700k                                         |  |
|                | Red, Blue, Green, Amber *Colours available upon request. |  |
| Lumens         | 15 lm                                                    |  |
| Efficacy       | 60lm/w                                                   |  |
| Cable          | PVC Black SPT2                                           |  |
|                | 16AWG outdoor rated                                      |  |
| Operating      | -25°C to 65°C                                            |  |
| Temperature    |                                                          |  |
| Maximum length | 150' (45.6M)                                             |  |
|                | Not to exceed 200 lamps                                  |  |
| Wiring         | Directly wired to class 2, 12V                           |  |
| 1              | power supply                                             |  |