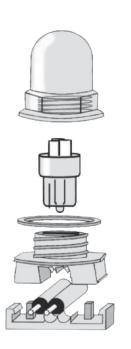

**DIMMABLE** 

12V LED Wedge Light is a robust all-weather product, ideal for buildig outlines and other decorative lighting applications.

| Specifications |                                                          |  |
|----------------|----------------------------------------------------------|--|
| Electrical     | 12V DC, .25W                                             |  |
| LED Life       | 50,000 hours                                             |  |
| LED Colours    | Cool White 6000K                                         |  |
|                | Warm White 2700k                                         |  |
|                | Red, Blue, Green, Amber *Colours available upon request. |  |
| Lumens         | 15 lm                                                    |  |
| Efficacy       | 60lm/w                                                   |  |
| Cable          | PVC Black SPT2                                           |  |
|                | 16AWG outdoor rated                                      |  |
| Operating      | -25°C to 65°C                                            |  |
| Temperature    |                                                          |  |
| Maximum length | 150' (45.6M)                                             |  |
|                | Not to exceed 200 lamps                                  |  |
| Wiring         | Directly wired to class 2, 12V                           |  |
| 1              | power supply                                             |  |

### **Features**

- · Low power consumption
- · Safe class 2, 12V power supply
- Field cuttable
- · Multiple lamp spacing available
- Durable construction for indoor and outdoor use
- · Available in Cool White and Warm White
- Optional Red, Blue, Green, & Amber are also available.