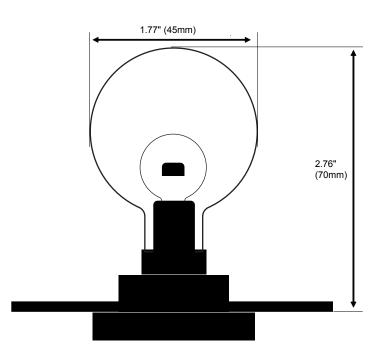

**DIMMABLE** 

24V LED Globe Light is a Marquee Style decorative string light designed for the toughest of weather condition.

Shown Actual Size

| Specifications |                                                          |  |
|----------------|----------------------------------------------------------|--|
| Electrical     | 24V DC, .5W                                              |  |
| LED Life       | 50,000 hours                                             |  |
| LED Colours    | Cool White 6000K                                         |  |
|                | Warm White 2700k                                         |  |
|                | Red, Blue, Green, Amber *Colours available upon request. |  |
| Lumens         | 50 lumens                                                |  |
| Efficacy       | 100lm/w                                                  |  |
| Cable          | PVC Black SPT2                                           |  |
|                | 16AWG outdoor rated                                      |  |
| Operating      | -25°C to 65°C                                            |  |
| Temperature    |                                                          |  |
| Maximum length | 150' (45.6M)                                             |  |
|                | Not to exceed 180 lamps                                  |  |
| Wiring         | Directly wired to class 2, 24V                           |  |
| -              | nower supply                                             |  |