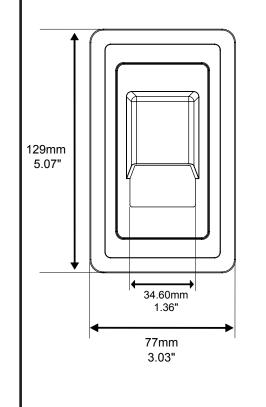

| M          | <u>.</u> |
|------------|----------|
|            | 2013     |
| MAGIC LITE | <b>1</b> |

Project: Part number: LED-SW-V-YY Scale: NTS

71.20mm

2.80"

Product: LED SWITCH STAR VERTICAL SCOOP COVER