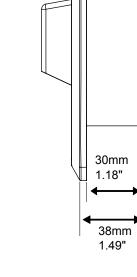

| M          | <u>.</u> |
|------------|----------|
|            | 2013     |
| MAGIC LITE | <b>1</b> |

Project: Part number: LED-SW-V-YY Scale: NTS

71.20mm

2.80"

Product: LED SWITCH STAR VERTICAL SCOOP COVER