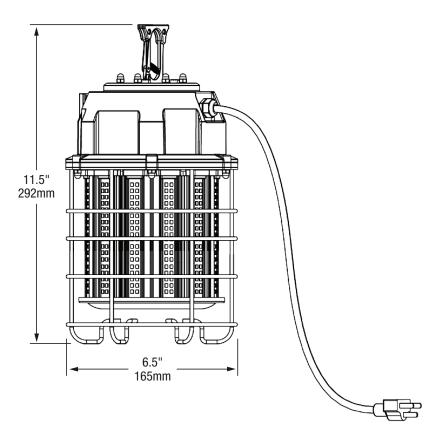

LWL - 100W - 50

DIAGRAM

## **APPLICATIONS**

- Construction sites
- Machinery illumination
- Automotive garages
- Industrial warehouses
- Repair shops
- Outdoor night projects

|              |                                 | SPECIFICATIONS                                         |
|--------------|---------------------------------|--------------------------------------------------------|
| Product Code | LWL-100W-50                     |                                                        |
| Electrical   | Input Voltage                   | 120V AC, 50-60Hz                                       |
|              | Power Consumption               | 60W                                                    |
| Specs        | Colour Temperature              | 5000К                                                  |
|              | CRI                             | 80+                                                    |
|              | Lumen Output                    | 7200                                                   |
|              | Efficacy                        | 120 LM/W                                               |
|              | Beam Angle                      | 360°                                                   |
| LED          | Туре                            | Epistar 2835                                           |
|              | Life Span                       | 50,000 Hours                                           |
|              | # per foot / unit               | 408                                                    |
| Design       | Dimensions (Inches)             | 6.5 x 11.5"                                            |
|              | Dimensions (Millimeters)        | 165 x 292mm                                            |
|              | Finish Colour / Trims           | Black, yellow                                          |
|              | Product Material                | Stainless steel guard                                  |
|              | Max Single Run Length           | 10 LED work lights                                     |
|              | Operating Temperature           | N/A                                                    |
|              | Approved Location               | Damp                                                   |
|              | Mounting                        | Optional tripod, floor mount, magnet mount accessories |
| Warranty     | 5 years                         |                                                        |
| Approvals    | cULus, listed for damp location |                                                        |