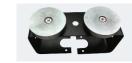

| Product Material                | Stainless steel guard                                  |
|              | Max Single Run Length           | 10 LED work lights                                     |
|              | Operating Temperature           | N/A                                                    |
|              | Approved Location               | Damp                                                   |
|              | Mounting                        | Optional tripod, floor mount, magnet mount accessories |
| Warranty     | 5 years                         |                                                        |
| Approvals    | cULus, listed for damp location |                                                        |





LWL - 100W - 50

DIAGRAM



## **ACCESSORIES**







**LWL-FM** Floor mount kit



**LWL-TM**Tripod mount kit