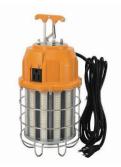

## **100W LED Work Light**

The LED Work Light is an energy savings, impact resistant long life temporary lighting solution for illuminating workplaces, shops, garages, and warehouses.

## **FEATURES**

- Spring loaded hook
- 10ft power cord with plug
- 6KV/10KV surge protection

• Hidden, built-in hidden socket

- Eye-catching housing
- Stainless steel guard

- Epistar LEDs
- Hollow heat sink
- Silicone gaskets for damp location use
- 5 years limited warranty