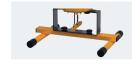

| Product Material                | Stainless steel guard                                  |
|              | Max Single Run Length           | 10 LED work lights                                     |
|              | Operating Temperature           | N/A                                                    |
|              | Approved Location               | Damp                                                   |
|              | Mounting                        | Optional tripod, floor mount, magnet mount accessories |
| Warranty     | 5 years                         |                                                        |
| Approvals    | cULus, listed for damp location |                                                        |





LWL - 100W - 50

DIAGRAM



## **ACCESSORIES**







**LWL-FM** Floor mount kit



**LWL-TM**Tripod mount kit